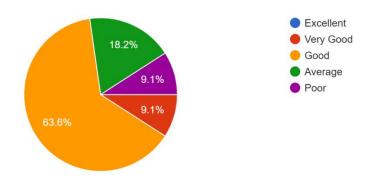

ORKING ENVIRONMENT AND WELFARE SCHEME

This questionnaire is intended to collect information relating to your satisfaction towards the working environment and welfare schemes in St. Joseph's College Jakhama (A). It is an endeavour undertaken to facilitate improvement in the different working areas of the college and to achieve excellence as a learning institution. Your valuable feedback and inputs in this regard will be highly appreciated.

## OFFICE STAFF FEEDBACK ON WORKING ENVIRONMENT AND WELFARE SCHEMES

1. Salary structure of the institution



## 2. Work distribution system of the college

11 responses



### 3. Working hours in a week

11 responses



### 4. College Management and Administrative System



## 5. Welfare policy for pregnant ladies and lactating mothers

11 responses



#### 6. Leave policy

11 responses



#### 7. Medical and health insurance facility



### 8. Loan facilities from the college

11 responses



## 9. Provident fund for all the employees who fall under the eligibility

11 responses



### 10. Exposure Tour for the Employees



#### 11. Canteen Facilities

11 responses



## 12. Management funded training programs for non-teaching employees 11 responses



### 13. Promotion policy for career advancement



### 14. Professional development opportunities

11 responses



### 15. Work allocation and responsibilities

11 responses



### 16. Overall ambience of the college



#### 17. Overall work satisfaction

11 responses





PRINCIPAL St. Joseph's College Jakhama : Nagaland