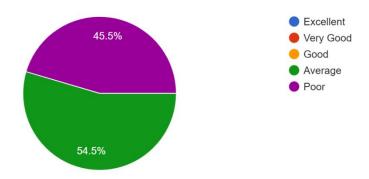

## OFFICE STAFF FEEDBACK ON WORKING ENVIRONMENT AND WELFARE SCHEMES

1. Salary structure of the institution