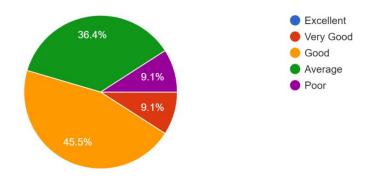

ation relating to your satisfaction towards the working environment and welfare schemes in St. Joseph's College Jakhama (A). It is an endeavour undertaken to facilitate improvement in the different working areas of the college and to achieve excellence as a learning institution. Your valuable feedback and inputs in this regard will be highly appreciated.

## OFFICE STAFF FEEDBACK ON WORKING ENVIRONMENT AND WELFARE SCHEMES

1. Salary structure of the institution



## 2. Work distribution system of the college

11 responses



### 3. Working hours in a week

11 responses



### 4. College Management and Administrative System



## 5. Welfare policy for pregnant ladies and lactating mothers

11 responses



#### 6. Leave policy

11 responses



#### 7. Medical and health insurance facility



### 8. Loan facilities from the college

11 responses



## 9. Provident fund for all the employees who fall under the eligibility

11 responses



### 10. Exposure Tour for the Employees



#### 11. Canteen Facilities

11 responses



## 12. Management funded training programs for non-teaching employees 11 responses



### 13. Promotion policy for career advancement



### 14. Professional development opportunities

11 responses



### 15. Work allocation and responsibilities

11 responses



### 16. Overall ambience of the college



#### 17. Overall work satisfaction

11 responses





PRINCIPAL St. Joseph's College Jakhama : Nagaland