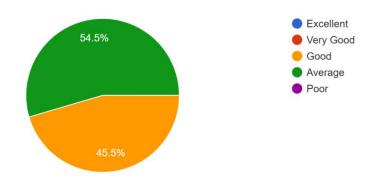

This questionnaire is intended to collect information relating to your satisfaction towards the working environment and welfare schemes in St. Joseph's College Jakhama (A). It is an endeavour undertaken to facilitate improvement in the different working areas of the college and to achieve excellence as a learning institution. Your valuable feedback and inputs in this regard will be highly appreciated.

## OFFICE STAFF FEEDBACK ON WORKING ENVIRONMENT AND WELFARE SCHEMES

1. Salary structure of the institution



## 2. Work distribution system of the college

11 responses



### 3. Working hours in a week

11 responses



### 4. College Management and Administrative System



## 5. Welfare policy for pregnant ladies and lactating mothers

11 responses



#### 6. Leave policy

11 responses



#### 7. Medical and health insurance facility



### 8. Loan facilities from the college

11 responses



## 9. Provident fund for all the employees who fall under the eligibility

11 responses



### 10. Exposure Tour for the Employees



#### 11. Canteen Facilities

11 responses



## 12. Management funded training programs for non-teaching employees 11 responses



### 13. Promotion policy for career advancement



### 14. Professional development opportunities

11 responses



### 15. Work allocation and responsibilities

11 responses



### 16. Overall ambience of the college



#### 17. Overall work satisfaction

11 responses





PRINCIPAL St. Joseph's College Jakhama : Nagaland