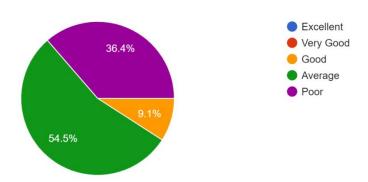

FEEDBACK ON WORKING ENVIRONMENT AND WELFARE SCHEMES

1. Salary structure of the institution



## 2. Work distribution system of the college

11 responses



### 3. Working hours in a week

11 responses



### 4. College Management and Administrative System



## 5. Welfare policy for pregnant ladies and lactating mothers

11 responses



#### 6. Leave policy

11 responses



#### 7. Medical and health insurance facility



### 8. Loan facilities from the college

11 responses



## 9. Provident fund for all the employees who fall under the eligibility

11 responses



### 10. Exposure Tour for the Employees



#### 11. Canteen Facilities

11 responses



## 12. Management funded training programs for non-teaching employees 11 responses



### 13. Promotion policy for career advancement



### 14. Professional development opportunities

11 responses



### 15. Work allocation and responsibilities

11 responses



### 16. Overall ambience of the college



#### 17. Overall work satisfaction

11 responses





PRINCIPAL St. Joseph's College Jakhama : Nagaland