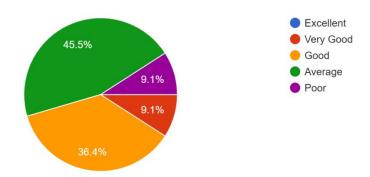

F FOR THE ACADEMIC YEAR JULY 2022 – JUNE 2023



#### OFFICE STAFF FEEDBACK ON WORKING ENVIRONMENT AND WELFARE SCHEME

This questionnaire is intended to collect information relating to your satisfaction towards the working environment and welfare schemes in St. Joseph's College Jakhama (A). It is an endeavour undertaken to facilitate improvement in the different working areas of the college and to achieve excellence as a learning institution. Your valuable feedback and inputs in this regard will be highly appreciated.

## OFFICE STAFF FEEDBACK ON WORKING ENVIRONMENT AND WELFARE SCHEMES

1. Salary structure of the institution



## 2. Work distribution system of the college

11 responses



### 3. Working hours in a week

11 responses



### 4. College Management and Administrative System



## 5. Welfare policy for pregnant ladies and lactating mothers

11 responses



#### 6. Leave policy

11 responses



#### 7. Medical and health insurance facility



### 8. Loan facilities from the college

11 responses



## 9. Provident fund for all the employees who fall under the eligibility

11 responses



### 10. Exposure Tour for the Employees



#### 11. Canteen Facilities

11 responses



## 12. Management funded training programs for non-teaching employees 11 responses



### 13. Promotion policy for career advancement



### 14. Professional development opportunities

11 responses



### 15. Work allocation and responsibilities

11 responses



### 16. Overall ambience of the college



#### 17. Overall work satisfaction

11 responses





PRINCIPAL St. Joseph's College Jakh