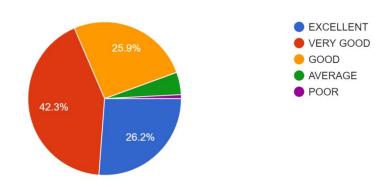

titution. It is an endeavor undertaken to look for opportunities to improve teacher's performance in classroom engagement with students to bring excellence in teaching and learning at the same time to improve in facilitating the requirements of the student in various aspects of the college.

Department 2,558 responses



#### Semester

2,558 responses



#### **FEEDBACK ON FACULTY MEMBERS**

#### 1. Regularity in taking Classes

2,558 responses



#### 2. Punctuality

2,558 responses



#### 3. Completion of Syllabus in time

2,558 responses



#### 4. Competency Level in teaching

2,558 responses



### 5. Skill in teaching: Tone-Voice-Audibility during lectures 2,558 responses



#### 6. Methodology and Presentation

2,558 responses



#### 7. Interaction with Students

2,558 responses



## 8. Accessibility of the faculties outside the classroom 2,558 responses



### 9. Role of faculties as a guide and mentor 2,558 responses



#### **TEACHING LEARNING PROCESS**

10. Providing guidance/counselling in academic and non- academic matters in/outside the class by the faculties

2,558 responses



11. Attention of the faculties to academically weaker students 2,558 responses



## 12. Assessment and Grading system of the college 2,558 responses



### 13. Course proficiency in meeting your aspirations 2,558 responses



### 14. Maintenance of transparency in evaluation process 2,558 responses



#### LIBRARY, SPORTS & OTHERS

### 15. Regularity and benefits of cultural and other extra-curricular activities 2,558 responses



### 16. Quality of the sports facilities and the pl