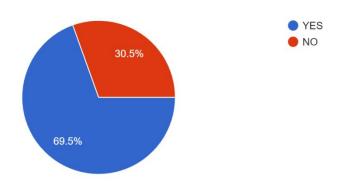

#### 23. Satisfied with College bus facilities (applicable only to those who are travelling by College Bus) 1,300 responses