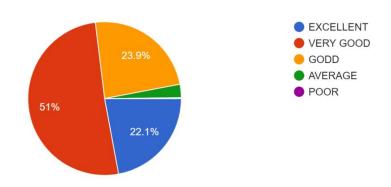

St. Joseph's College (Autonomous), Jakhama to seek a feedback from the student to strengthen the quality of teaching-learning process and the overall environment of the college as a learning institution. It is an endeavor undertaken to look for opportunities to improve teacher's performance in classroom engagement with students to bring excellence in teaching and learning at the same time to improve in facilitating the requirements of the student in various aspects of the college.

Department 2,558 responses



#### Semester

2,558 responses



#### **FEEDBACK ON FACULTY MEMBERS**

#### 1. Regularity in taking Classes

2,558 responses



#### 2. Punctuality

2,558 responses



#### 3. Completion of Syllabus in time

2,558 responses



#### 4. Competency Level in teaching

2,558 responses



### 5. Skill in teaching: Tone-Voice-Audibility during lectures 2,558 responses



#### 6. Methodology and Presentation

2,558 responses



#### 7. Interaction with Students

2,558 responses



## 8. Accessibility of the faculties outside the classroom 2,558 responses



### 9. Role of faculties as a guide and mentor 2,558 responses



#### **TEACHING LEARNING PROCESS**

10. Providing guidance/counselling in academic and non- academic matters in/outside the class by the faculties

2,558 responses



11. Attention of the faculties to academically weaker students 2,558 responses



## 12. Assessment and Grading system of the college 2,558 responses



### 13. Course proficiency in meeting your aspirations 2,558 responses



### 14. Maintenance of transparency in evaluation process 2,558 re