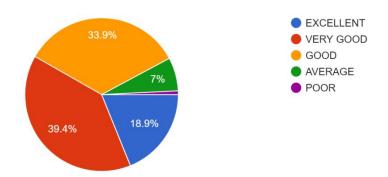

acher's performance in classroom engagement with students to bring excellence in teaching and learning at the same time to improve in facilitating the requirements of the student in various aspects of the college.

Department 2,558 responses



#### Semester

2,558 responses



#### **FEEDBACK ON FACULTY MEMBERS**

#### 1. Regularity in taking Classes

2,558 responses



#### 2. Punctuality

2,558 responses



#### 3. Completion of Syllabus in time

2,558 responses



#### 4. Competency Level in teaching

2,558 responses



### 5. Skill in teaching: Tone-Voice-Audibility during lectures 2,558 responses



#### 6. Methodology and Presentation

2,558 responses



#### 7. Interaction with Students

2,558 responses



## 8. Accessibility of the faculties outside the classroom 2,558 responses



### 9. Role of faculties as a guide and mentor 2,558 responses



#### **TEACHING LEARNING PROCESS**

10. Providing guidance/counselling in academic and non- academic matters in/outside the class by the faculties

2,558 responses



11. Attention of the faculties to academically weaker students 2,558 responses



## 12. Assessment and Grading system of the college 2,558 responses



### 13. Course proficiency in meeting your aspirations 2,558 responses



### 14. Maintenance of transparency in evaluation process 2,558 responses



#### LIBRARY, SPORTS & OTHERS

### 15. Regularity and benefits of cultural and other extra-curricular activities 2,558 responses



### 16. Quality of the sports facilities and the play ground of the college $2,558 \ \text{responses}$



#### 17. Co-operation o