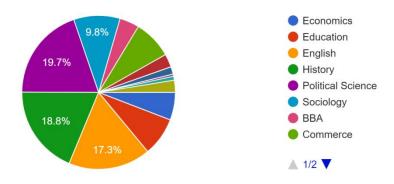

233022 (Principal), 9436437544 (M), Fax: 2231022

www.stjosephjakhama.ac.in Email: stjosephc@gmail.com

NAAC Grade A (CGPA: 3.12)

# STUDENTS FEEDBACK FOR THE ACADEMIC YEAR JULY 2022 – JUNE 2023



#### FEEDBACK FORM FOR EVALUATION BY STUDENTS

This questionnaire has been designed by St. Joseph's College (Autonomous), Jakhama to seek a feedback from the student to strengthen the quality of teaching-learning process and the overall environment of the college as a learning institution. It is an endeavor undertaken to look for opportunities to improve teacher's performance in classroom engagement with students to bring excellence in teaching and learning at the same time to improve in facilitating the requirements of the student in various aspects of the college.

Department 2,558 responses



#### Semester

2,558 responses



#### **FEEDBACK ON FACULTY MEMBERS**

#### 1. Regularity in taking Classes

2,558 responses



#### 2. Punctuality

2,558 responses



#### 3. Completion of Syllabus in time

2,558 responses



#### 4. Competency Level in teaching

2,558 responses



### 5. Skill in teaching: Tone-Voice-Audibility during lectures 2,558 responses



#### 6. Methodology and Presentation

2,558 responses



#### 7. Interaction with Students

2,558 responses



## 8. Accessibility of the faculties outside the classroom 2,558 responses



### 9. Role of faculties as a guide and mentor 2,558 responses



#### **TEACHING LEARNING PROCESS**

10. Providing guidance/counselling in academic and non- academic matters in/outside the class by the faculties

2,558 responses



11. Atte