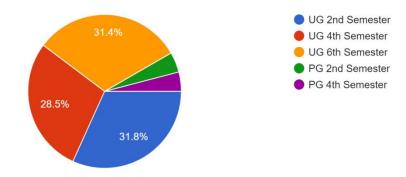

, Fax: 2231022

www.stjosephjakhama.ac.in Email: stjosephc@gmail.com

NAAC Grade A (CGPA: 3.12)

# STUDENTS FEEDBACK FOR THE ACADEMIC YEAR JULY 2022 – JUNE 2023



#### FEEDBACK FORM FOR EVALUATION BY STUDENTS

This questionnaire has been designed by St. Joseph's College (Autonomous), Jakhama to seek a feedback from the student to strengthen the quality of teaching-learning process and the overall environment of the college as a learning institution. It is an endeavor undertaken to look for opportunities to improve teacher's performance in classroom engagement with students to bring excellence in teaching and learning at the same time to improve in facilitating the requirements of the student in various aspects of the college.

Department 2,558 responses



#### Semester

2,558 responses



#### **FEEDBACK ON FACULTY MEMBERS**

#### 1. Regularity in taking Classes

2,558 responses



#### 2. Punctuality

2,558 responses



#### 3. Completion of Syllabus in time

2,558 responses



#### 4. Competency Level in teaching

2,558 responses



### 5. Skill in teaching: Tone-Voice-Audibility during lectures 2,558 responses



#### 6. Methodology and Presentation

2,558 responses



#### 7. Interaction with Students

2,558 responses



## 8. Accessibility of the faculties outside the classroom 2,558 responses



### 9. Role of faculties as a guide and mentor 2,558 responses



#### **TEACHING LEARNING PROCESS**

10. Providing guidance/counselling in academic and non- academic matters in/outside the class by the faculties

2,558 responses



11. Attention of the faculties to academic