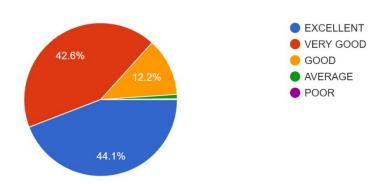

# STUDENTS FEEDBACK FOR THE ACADEMIC YEAR JULY 2022 – JUNE 2023



#### FEEDBACK FORM FOR EVALUATION BY STUDENTS

This questionnaire has been designed by St. Joseph's College (Autonomous), Jakhama to seek a feedback from the student to strengthen the quality of teaching-learning process and the overall environment of the college as a learning institution. It is an endeavor undertaken to look for opportunities to improve teacher's performance in classroom engagement with students to bring excellence in teaching and learning at the same time to improve in facilitating the requirements of the student in various aspects of the college.

Department 2,558 responses



#### Semester

2,558 responses



#### **FEEDBACK ON FACULTY MEMBERS**

#### 1. Regularity in taking Classes

2,558 responses



#### 2. Punctuality

2,558 responses



#### 3. Completion of Syllabus in time

2,558 responses



#### 4. Competency Level in teaching

2,558 responses



### 5. Skill in teaching: Tone-Voice-Audibility during lectures 2,558 responses



#### 6. Methodology and Presentation

2,558 responses



#### 7. Interaction with Students

2,558 responses



## 8. Accessibility of the faculties outside the classroom 2,558 responses



### 9. Role of faculties as a guide and mentor 2,558 responses



#### **TEACHING LEARNING PROCESS**

10. Providing guidance/counselling in academic and non- academic matters in/outside the class by the faculties

2,558 responses



11. Attention of the faculties to academically weaker students 2,558 responses



## 12. Assessment and Grading system of the college 2,5