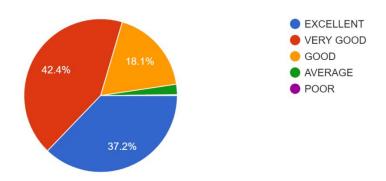

ION BY STUDENTS

This questionnaire has been designed by St. Joseph's College (Autonomous), Jakhama to seek a feedback from the student to strengthen the quality of teaching-learning process and the overall environment of the college as a learning institution. It is an endeavor undertaken to look for opportunities to improve teacher's performance in classroom engagement with students to bring excellence in teaching and learning at the same time to improve in facilitating the requirements of the student in various aspects of the college.

Department 2,558 responses



#### Semester

2,558 responses



#### **FEEDBACK ON FACULTY MEMBERS**

#### 1. Regularity in taking Classes

2,558 responses



#### 2. Punctuality

2,558 responses



#### 3. Completion of Syllabus in time

2,558 responses



#### 4. Competency Level in teaching

2,558 responses



### 5. Skill in teaching: Tone-Voice-Audibility during lectures 2,558 responses



#### 6. Methodology and Presentation

2,558 responses



#### 7. Interaction with Students

2,558 responses



## 8. Accessibility of the faculties outside the classroom 2,558 responses



### 9. Role of faculties as a guide and mentor 2,558 responses



#### **TEACHING LEARNING PROCESS**

10. Providing guidance/counselling in academic and non- academic matters in/outside the class by the faculties

2,558 responses



11. Attention of the faculties to academically weaker students 2,558 responses



## 12. Assessment and Grading system of the college 2,558 responses



### 13. Course proficiency in meeting your aspirations 2,558 responses



### 14. M