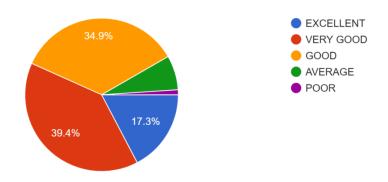

esponses



#### Semester

2,558 responses



#### **FEEDBACK ON FACULTY MEMBERS**

#### 1. Regularity in taking Classes

2,558 responses



#### 2. Punctuality

2,558 responses



#### 3. Completion of Syllabus in time

2,558 responses



#### 4. Competency Level in teaching

2,558 responses



### 5. Skill in teaching: Tone-Voice-Audibility during lectures 2,558 responses



#### 6. Methodology and Presentation

2,558 responses



#### 7. Interaction with Students

2,558 responses



## 8. Accessibility of the faculties outside the classroom 2,558 responses



### 9. Role of faculties as a guide and mentor 2,558 responses



#### **TEACHING LEARNING PROCESS**

10. Providing guidance/counselling in academic and non- academic matters in/outside the class by the faculties

2,558 responses



11. Attention of the faculties to academically weaker students 2,558 responses



## 12. Assessment and Grading system of the college 2,558 responses



### 13. Course proficiency in meeting your aspirations 2,558 responses



### 14. Maintenance of transparency in evaluation process 2,558 responses



#### LIBRARY, SPORTS & OTHERS

### 15. Regularity and benefits of cultural and other extra-curricular activities 2,558 responses



### 16. Quality of the sports facilities and the play ground of the college $2,558 \ \text{responses}$



#### 17. Co-operation of the Library Staff 2,558 responses



## 18. Computer and internet facility of the college 2,558 responses



### 19. Books and facilities of the College library 2,558 responses



### 20. Access to e-resources of the college librar