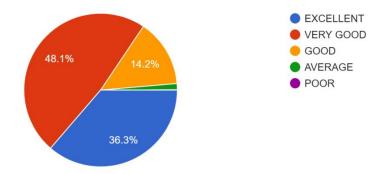

EAR JULY 2022 – JUNE 2023



#### FEEDBACK FORM FOR EVALUATION BY STUDENTS

This questionnaire has been designed by St. Joseph's College (Autonomous), Jakhama to seek a feedback from the student to strengthen the quality of teaching-learning process and the overall environment of the college as a learning institution. It is an endeavor undertaken to look for opportunities to improve teacher's performance in classroom engagement with students to bring excellence in teaching and learning at the same time to improve in facilitating the requirements of the student in various aspects of the college.

Department 2,558 responses



#### Semester

2,558 responses



#### **FEEDBACK ON FACULTY MEMBERS**

#### 1. Regularity in taking Classes

2,558 responses



#### 2. Punctuality

2,558 responses



#### 3. Completion of Syllabus in time

2,558 responses



#### 4. Competency Level in teaching

2,558 responses



### 5. Skill in teaching: Tone-Voice-Audibility during lectures 2,558 responses



#### 6. Methodology and Presentation

2,558 responses



#### 7. Interaction with Students

2,558 responses



## 8. Accessibility of the faculties outside the classroom 2,558 responses



### 9. Role of faculties as a guide and mentor 2,558 responses



#### **TEACHING LEARNING PROCESS**

10. Providing guidance/counselling in academic and non- academic matters in/outside the class by the faculties

2,558 responses



11. Attention of the faculties to academically weaker students 2,558 responses



## 12. Assessment and Grading system of the college 2,558 responses



### 13. Course proficien