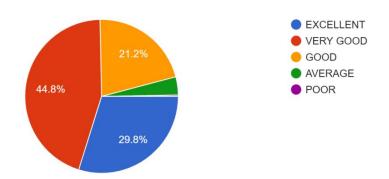

trengthen the quality of teaching-learning process and the overall environment of the college as a learning institution. It is an endeavor undertaken to look for opportunities to improve teacher's performance in classroom engagement with students to bring excellence in teaching and learning at the same time to improve in facilitating the requirements of the student in various aspects of the college.

Department 2,558 responses



#### Semester

2,558 responses



#### **FEEDBACK ON FACULTY MEMBERS**

#### 1. Regularity in taking Classes

2,558 responses



#### 2. Punctuality

2,558 responses



#### 3. Completion of Syllabus in time

2,558 responses



#### 4. Competency Level in teaching

2,558 responses



### 5. Skill in teaching: Tone-Voice-Audibility during lectures 2,558 responses



#### 6. Methodology and Presentation

2,558 responses



#### 7. Interaction with Students

2,558 responses



## 8. Accessibility of the faculties outside the classroom 2,558 responses



### 9. Role of faculties as a guide and mentor 2,558 responses



#### **TEACHING LEARNING PROCESS**

10. Providing guidance/counselling in academic and non- academic matters in/outside the class by the faculties

2,558 responses



11. Attention of the faculties to academically weaker students 2,558 responses



## 12. Assessment and Grading system of the college 2,558 responses



### 13. Course proficiency in meeting your aspirations 2,558 responses



### 14. Maintenance of transparency in evaluation process 2,558 responses



#### LIBRARY, SPORTS & OTHERS

### 15. Regularity and benefits of cultur