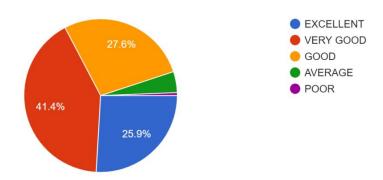

excellence in teaching and learning at the same time to improve in facilitating the requirements of the student in various aspects of the college.

Department 2,558 responses



#### Semester

2,558 responses



#### **FEEDBACK ON FACULTY MEMBERS**

#### 1. Regularity in taking Classes

2,558 responses



#### 2. Punctuality

2,558 responses



#### 3. Completion of Syllabus in time

2,558 responses



#### 4. Competency Level in teaching

2,558 responses



### 5. Skill in teaching: Tone-Voice-Audibility during lectures 2,558 responses



#### 6. Methodology and Presentation

2,558 responses



#### 7. Interaction with Students

2,558 responses



## 8. Accessibility of the faculties outside the classroom 2,558 responses



### 9. Role of faculties as a guide and mentor 2,558 responses



#### **TEACHING LEARNING PROCESS**

10. Providing guidance/counselling in academic and non- academic matters in/outside the class by the faculties

2,558 responses



11. Attention of the faculties to academically weaker students 2,558 responses



## 12. Assessment and Grading system of the college 2,558 responses



### 13. Course proficiency in meeting your aspirations 2,558 responses



### 14. Maintenance of transparency in evaluation process 2,558 responses



#### LIBRARY, SPORTS & OTHERS

### 15. Regularity and benefits of cultural and other extra-curricular activities 2,558 responses



### 16. Quality of the sports facilities and the play ground of the college $2,558 \ \text{responses}$



#### 17. Co-operation of the Library Staff 2,558 responses



## 18. Computer and interne