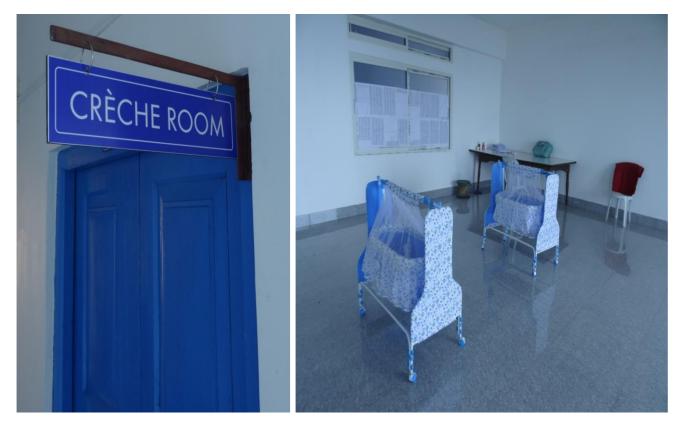

ck- ATM

#### Arts Block ATM



### **Basketball Court**



## **Boys Hostel**



#### **Carmel Study House- Girls Hostel**



### **Adoration Girls Hostel**



### St. Joseph's Woman's' Hostel



#### Ave Maria Girls' Hostel



#### **Book Stall**



### **College Bus Services**



### **Campus Church**



#### **Canteen 1**



**Canteen Science Block 2** 



**Canteen 3 PG Block** 



#### **Class Room**



#### **Class Room PG Block**



H4JC+GP, Zakhama, Nagaland 797005, India

Latitude 25.58159574°

Local 09:11:29 AM GMT 03:41:29 AM Longitude 94.12207928°

Altitude 1723.41 meters Thursday, 02-12-2021

### **Computer Lab**





# Language Lab



### **Historical Museum**





### **Indoor Stadium**



### Auditorium





## **Automatic Weather Station**





## Crèche – Day Care Room



## **Play Ground view**





## Library





### **Library Reding Room**





### Quarterstaff 1



## **Staff Quarter 2**



### **New Staff Quarters Under construction**



### **Science Laboratory**











### **Research LAB**







# **Counselling Room**



### **Common Room**



Dr. Fr. George Keduolhou Angami Principal Principal St. Joseph's College (Autonomous) Jakhama Nagaland