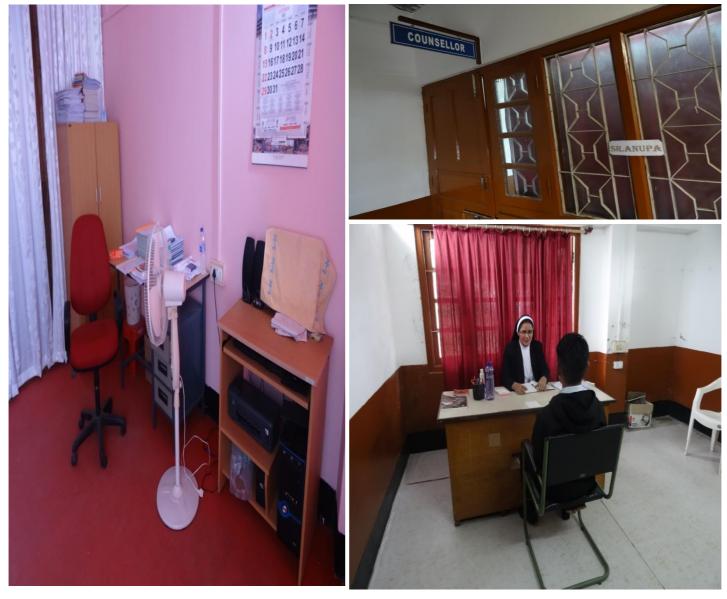

us Services**



### **Campus Church**



#### **Canteen 1**



**Canteen Science Block 2** 



**Canteen 3 PG Block** 



#### **Class Room**



#### **Class Room PG Block**



H4JC+GP, Zakhama, Nagaland 797005, India

Latitude 25.58159574°

Local 09:11:29 AM GMT 03:41:29 AM Longitude 94.12207928°

Altitude 1723.41 meters Thursday, 02-12-2021

### **Computer Lab**





# Language Lab



### **Historical Museum**





### **Indoor Stadium**



### Auditorium





## **Automatic Weather Station**





## Crèche – Day Care Room



## **Play Ground view**





## Library





### **Library Reding Room**





### Quarterstaff 1



## **Staff Quarter 2**



### **New Staff Quarters Under construction**



### **Science Laboratory**











### **Research LAB**







# **Counselling Room**



### **Common Room**



Dr. Fr. George Keduolhou Angami Principal Principal St. Joseph's College (Autonomous) Jakhama Nagaland