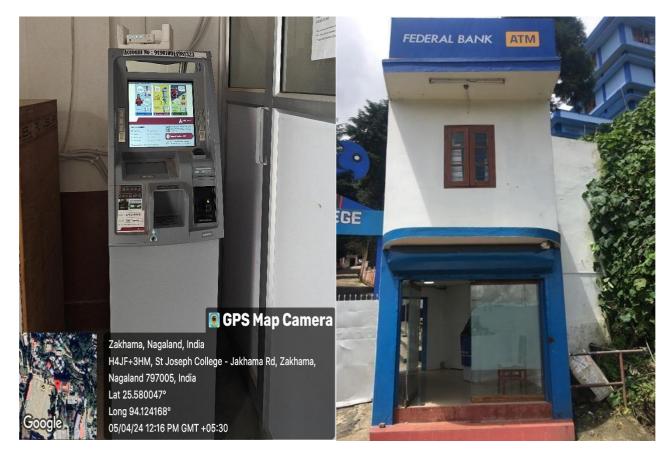

## **ST. JOSEPH'S COLLEGE**

#### JAKHAMA

P.B. No. 39, Kohima, Nagaland – 797 001 (Autonomous status granted by UGC notification No.F.22-1/2017 (AC) Dtd.11<sup>th</sup> Oct.2018) 0370-2231009 (O), 2233022 (Principal), 9436437544 (M) <u>www.stjosephjakhama.ac.in</u> Email: <u>stjosephc@gmail.com</u>

NAAC Grade A (CGPA: 3.12)

#### St. Joseph's College (Autonomous) Jakhama Infrastructure

#### **Science Block**



#### **Arts Block**



#### **Post Graduate Block**



# 💽 GPS Map Camera



Zakhama, Nagaland, India H4JC+GP, Zakhama, Nagaland 797005, India Lat 25.581331° Long 94.12224° 05/04/24 11:34 AM GMT +05:30



#### **Conference Hall - PG Block**



### Arts Block Conference Hall—1



### **Arts Block Conference Hall-2**



#### Science Block- ATM

#### Arts Block ATM



### **Basketball Court**



## **Boys Hostel**



#### **Carmel Study House- Girls Hostel**



### **Adoration Girls Hostel**



### St. Joseph's Woman's' Hostel



#### Ave Maria Girls' Hostel



#### **Book Stall**



### **College Bus Services**



### **Campus Church**



#### **Canteen 1**



**Canteen Science Block 2** 



**Canteen 3 PG Block** 



#### **Class Room**



#### **Class Room PG Block**



H4JC+GP, Zakhama, Nagaland 797005, India

Latitude 25.58159574°

Local 09:11:29 AM GMT 03:41:29 AM Longitude 94.12207928°

Altitude 1723.41 meters Thursday, 02-12-2021

### **Computer Lab**





# Language Lab



### **Historical Museum**





### **Indoor Stadium**



### Auditorium





## **Automatic Weather Station**





## Crèche – Day Care Room



## **Play Ground view**