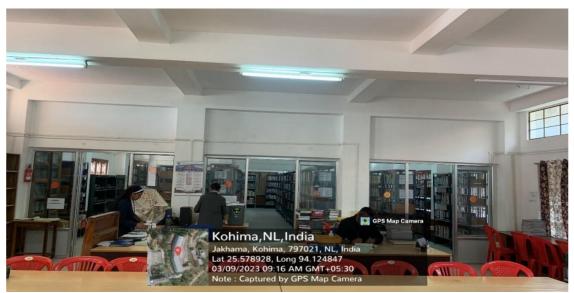

all Court**



## **Boys Hostel**



#### **Carmel Study House- Girls Hostel**



### **Adoration Girls Hostel**



### St. Joseph's Woman's' Hostel



#### Ave Maria Girls' Hostel



#### **Book Stall**



### **College Bus Services**



### **Campus Church**



#### **Canteen 1**



**Canteen Science Block 2** 



**Canteen 3 PG Block** 



#### **Class Room**



#### **Class Room PG Block**



H4JC+GP, Zakhama, Nagaland 797005, India

Latitude 25.58159574°

Local 09:11:29 AM GMT 03:41:29 AM Longitude 94.12207928°

Altitude 1723.41 meters Thursday, 02-12-2021

### **Computer Lab**





# Language Lab



### **Historical Museum**





### **Indoor Stadium**



### Auditorium





## **Automatic Weather Station**





## Crèche – Day Care Room



## **Play Ground view**





## Library





### **Library Reding Room**





### Quarterstaff 1



## **Staff Quarter 2**



### **New Staff Quarters Under construction**



### **Science Laboratory**











### **Research LAB**







# **Counselling Room**



### **Common Room**



Dr. Fr. George Keduolhou Angami Principal Principal St. Joseph's College (Autonomous) Jakhama Nagaland