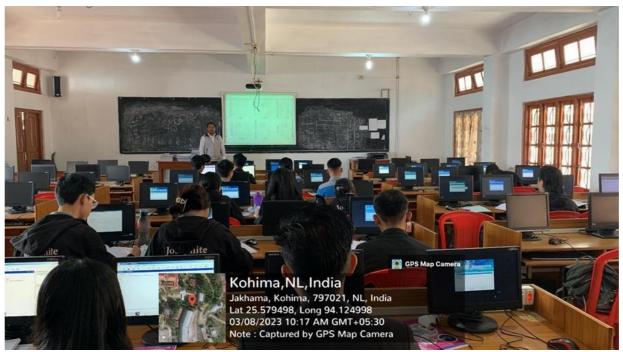

05/04/24 11:34 AM GMT +05:30



#### **Conference Hall - PG Block**



### Arts Block Conference Hall—1



### **Arts Block Conference Hall-2**



#### Science Block- ATM

#### Arts Block ATM



### **Basketball Court**



## **Boys Hostel**



#### **Carmel Study House- Girls Hostel**



### **Adoration Girls Hostel**



### St. Joseph's Woman's' Hostel



#### Ave Maria Girls' Hostel



#### **Book Stall**



### **College Bus Services**



### **Campus Church**



#### **Canteen 1**



**Canteen Science Block 2** 



**Canteen 3 PG Block** 



#### **Class Room**



#### **Class Room PG Block**



H4JC+GP, Zakhama, Nagaland 797005, India

Latitude 25.58159574°

Local 09:11:29 AM GMT 03:41:29 AM Longitude 94.12207928°

Altitude 1723.41 meters Thursday, 02-12-2021

### **Computer Lab**





# Language Lab



### **Historical Museum**





### **Indoor Stadium**



### Auditorium





## **Automatic Weather Station**





## Crèche – Day Care Room



## **Play Ground view**





## Library





### **Library Reding Room**





### Quarterstaff 1



## **Staff Quarter 2**



### **New Staff Quarters Under construction**



### **Science Laboratory**











### **Research LAB**







# **Counselling Room**



### **Common Room**



Dr. Fr. George Keduolhou Angami Principal Principal St. Joseph's College (Autonomous) Jakhama Nagaland