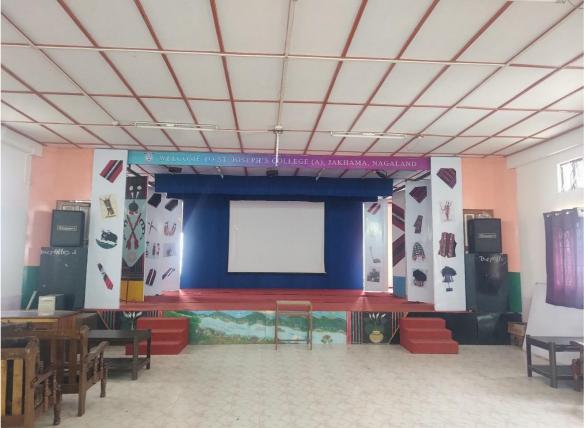

Hall—1



### **Arts Block Conference Hall-2**



#### Science Block- ATM

#### Arts Block ATM



### **Basketball Court**



## **Boys Hostel**



#### **Carmel Study House- Girls Hostel**



### **Adoration Girls Hostel**



### St. Joseph's Woman's' Hostel



#### Ave Maria Girls' Hostel



#### **Book Stall**



### **College Bus Services**



### **Campus Church**



#### **Canteen 1**



**Canteen Science Block 2** 



**Canteen 3 PG Block** 



#### **Class Room**



#### **Class Room PG Block**



H4JC+GP, Zakhama, Nagaland 797005, India

Latitude 25.58159574°

Local 09:11:29 AM GMT 03:41:29 AM Longitude 94.12207928°

Altitude 1723.41 meters Thursday, 02-12-2021

### **Computer Lab**





# Language Lab



### **Historical Museum**





### **Indoor Stadium**



### Auditorium





## **Automatic Weather Station**





## Crèche – Day Care Room



## **Play Ground view**





## Library





### **Library Reding Room**





### Quarterstaff 1



## **Staff Quarter 2**



### **New Staff Quarters Under construction**



### **Science Laboratory**











### **Research LAB**







# **Counselling Room**



### **Common Room**



Dr. Fr. George Keduolhou Angami Principal Principal St. Joseph's College (Autonomous) Jakhama Nagaland