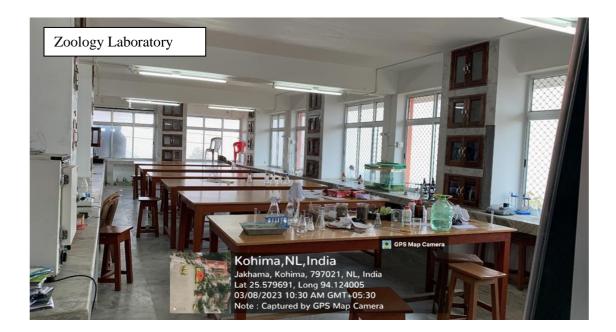

irls' Hostel



#### **Book Stall**



### **College Bus Services**



### **Campus Church**



#### **Canteen 1**



**Canteen Science Block 2** 



**Canteen 3 PG Block** 



#### **Class Room**



#### **Class Room PG Block**



H4JC+GP, Zakhama, Nagaland 797005, India

Latitude 25.58159574°

Local 09:11:29 AM GMT 03:41:29 AM Longitude 94.12207928°

Altitude 1723.41 meters Thursday, 02-12-2021

### **Computer Lab**





# Language Lab



### **Historical Museum**





### **Indoor Stadium**



### Auditorium





## **Automatic Weather Station**





## Crèche – Day Care Room



## **Play Ground view**





## Library





### **Library Reding Room**





### Quarterstaff 1



## **Staff Quarter 2**



### **New Staff Quarters Under construction**



### **Science Laboratory**











### **Research LAB**







# **Counselling Room**



### **Common Room**



Dr. Fr. George Keduolhou Angami Principal Principal St. Joseph's College (Autonomous) Jakhama Nagaland