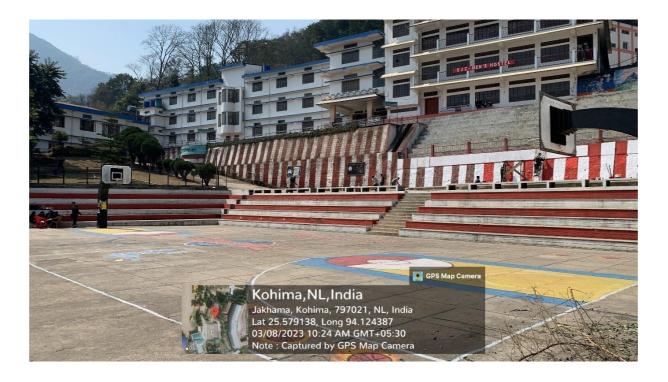

EPH'S COLLEGE**

#### JAKHAMA

P.B. No. 39, Kohima, Nagaland – 797 001 (Autonomous status granted by UGC notification No.F.22-1/2017 (AC) Dtd.11<sup>th</sup> Oct.2018) 0370-2231009 (O), 2233022 (Principal), 9436437544 (M) <u>www.stjosephjakhama.ac.in</u> Email: <u>stjosephc@gmail.com</u>

NAAC Grade A (CGPA: 3.12)

#### St. Joseph's College (Autonomous) Jakhama Infrastructure

#### **Science Block**



#### **Arts Block**



#### **Post Graduate Block**



# 💽 GPS Map Camera



Zakhama, Nagaland, India H4JC+GP, Zakhama, Nagaland 797005, India Lat 25.581331° Long 94.12224° 05/04/24 11:34 AM GMT +05:30



#### **Conference Hall - PG Block**



### Arts Block Conference Hall—1



### **Arts Block Conference Hall-2**



#### Science Block- ATM

#### Arts Block ATM



### **Basketball Court**



## **Boys Hostel**



#### **Carmel Study House- Girls Hostel**



### **Adoration Girls Hostel**



### St. Joseph's Woman's' Hostel



#### Ave Maria Girls' Hostel



#### **Book Stall**



### **College Bus Services**



### **Campus Church**



#### **Canteen 1**



**Canteen Science Block 2** 



**Canteen 3 PG Block** 



#### **Class Room**



#### **Class Room PG Block**



H4JC+GP, Zakhama, Nagaland 797005, India

Latitude 25.58159574°

Local 09:11:29 AM GMT 03:41:29 AM Longitude 94.12207928°

Altitude 1723.41 meters Thursday, 02-12-2021

### **Computer Lab**





# Language Lab



### **Historical Museum**





### **Indoor Stadium**



### Auditorium





## **Automatic Weather Station**





## Crèche – Day Care Room



## **Play Ground view**





## Library





### **Libra