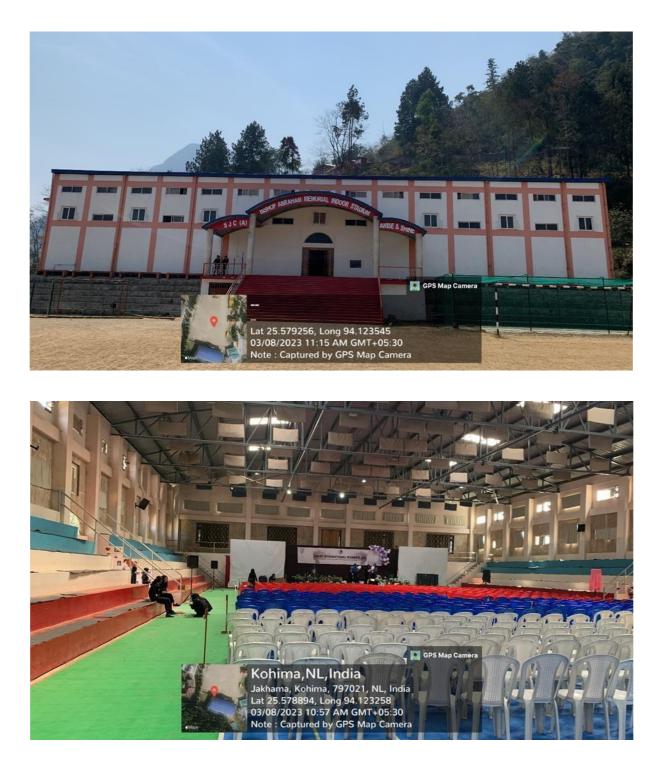

rts Block Conference Hall—1



### **Arts Block Conference Hall-2**



#### Science Block- ATM

#### Arts Block ATM



### **Basketball Court**



## **Boys Hostel**



#### **Carmel Study House- Girls Hostel**



### **Adoration Girls Hostel**



### St. Joseph's Woman's' Hostel



#### Ave Maria Girls' Hostel



#### **Book Stall**



### **College Bus Services**



### **Campus Church**



#### **Canteen 1**



**Canteen Science Block 2** 



**Canteen 3 PG Block** 



#### **Class Room**



#### **Class Room PG Block**



H4JC+GP, Zakhama, Nagaland 797005, India

Latitude 25.58159574°

Local 09:11:29 AM GMT 03:41:29 AM Longitude 94.12207928°

Altitude 1723.41 meters Thursday, 02-12-2021

### **Computer Lab**





# Language Lab



### **Historical Museum**





### **Indoor Stadium**



### Auditorium





## **Automatic Weather Station**





## Crèche – Day Care Room



## **Play Ground view**





## Library





### **Library Reding Room**





### Quarterstaff 1



## **Staff Quarter 2**



### **New Staff Quarters Under construction**



### **Science Laboratory**











### **Research LAB**







# **Counselling Room**



### **Common Room**



Dr. Fr. George Keduolhou Angami Principal Principal St. Joseph's College (Autonomous) Jakhama Nagaland