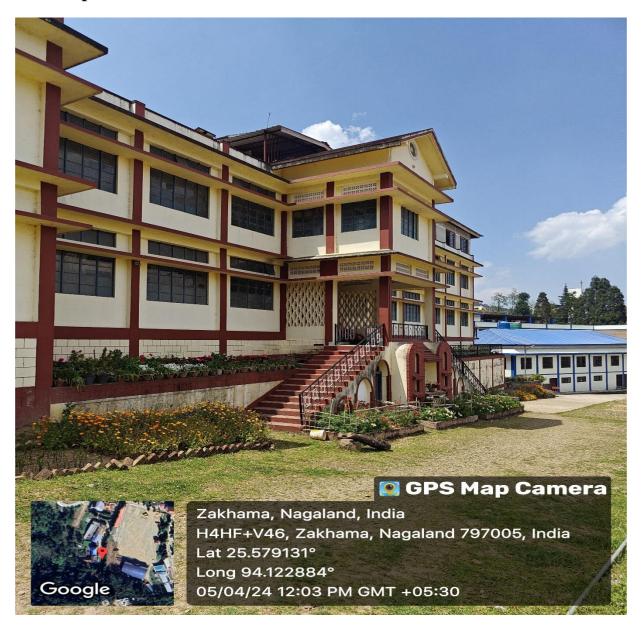

Dtd.11<sup>th</sup> Oct.2018) 0370-2231009 (O), 2233022 (Principal), 9436437544 (M) <u>www.stjosephjakhama.ac.in</u> Email: <u>stjosephc@gmail.com</u>

NAAC Grade A (CGPA: 3.12)

#### St. Joseph's College (Autonomous) Jakhama Infrastructure

#### **Science Block**



#### **Arts Block**



#### **Post Graduate Block**



# 💽 GPS Map Camera



Zakhama, Nagaland, India H4JC+GP, Zakhama, Nagaland 797005, India Lat 25.581331° Long 94.12224° 05/04/24 11:34 AM GMT +05:30



#### **Conference Hall - PG Block**



### Arts Block Conference Hall—1



### **Arts Block Conference Hall-2**



#### Science Block- ATM

#### Arts Block ATM



### **Basketball Court**



## **Boys Hostel**



#### **Carmel Study House- Girls Hostel**



### **Adoration Girls Hostel**



### St. Joseph's Woman's' Hostel



#### Ave Maria Girls' Hostel



#### **Book Stall**



### **College Bus Services**



### **Campus Church**



#### **Canteen 1**



**Canteen Science Block 2** 



**Canteen 3 PG Block** 



#### **Class Room**



#### **Class Room PG Block**



H4JC+GP, Zakhama, Nagaland 797005, India

Latitude 25.58159574°

Local 09:11:29 AM GMT 03:41:29 AM Longitude 94.12207928°

Altitude 1723.41 meters Thursday, 02-12-2021

### **Computer Lab**





# Language Lab



### **Historical Museum**





### **Indoor Stadium**



### Auditorium





## **Automatic Weather Station**





## Crèche – Day Care Room



## **Play Ground view**





## Library





### **Library Reding Room**





### Quarterstaff 1



## **Staff Quarter 2**



### **New Staff Quarters Under construction**



### **Science Labo