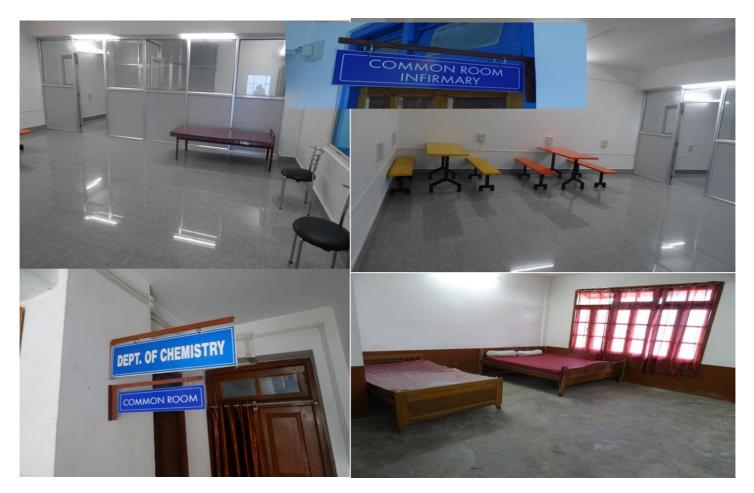

### **Common Room**

Dr. Fr. George Keduolhou Angami Principal Principal St. Joseph's College (Autonomous) Jakhama Nagaland