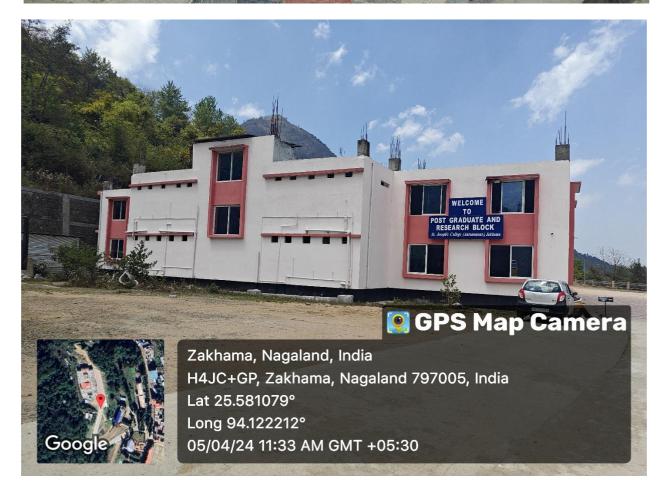

## **ST. JOSEPH'S COLLEGE**

#### JAKHAMA

P.B. No. 39, Kohima, Nagaland – 797 001 (Autonomous status granted by UGC notification No.F.22-1/2017 (AC) Dtd.11<sup>th</sup> Oct.2018) 0370-2231009 (O), 2233022 (Principal), 9436437544 (M) <u>www.stjosephjakhama.ac.in</u> Email: <u>stjosephc@gmail.com</u>

NAAC Grade A (CGPA: 3.12)

#### St. Joseph's College (Autonomous) Jakhama Infrastructure

#### **Science Block**



#### **Arts Block**



#### **Post Graduate Block**



# 💽 GPS Map Camera



Zakhama, Nagaland, India H4JC+GP, Zakhama, Nagaland 797005, India Lat 25.581331° Long 94.12224° 05/04/24 11:34 AM GMT +05:30



#### **Conference Hall - PG Block**



### Arts Block Conference Hall—1



### **Arts Block Conference Hall-2**



#### Science Block- ATM

#### Arts Block ATM



### **Basketball Court**



## **Boys Hostel**



#### **Carmel Study House- Girls Hostel**



### **Adoration Girls Hostel**



### St. Joseph's Woman's' Hostel



#### Ave Maria Girls' Hostel



#### **Book Stall**



### **College Bus Services**



### **Campus Church**



#### **Canteen 1**



**Canteen Science Block 2** 



**Canteen 3 PG Block** 



#### **Class Room**



#### **Class Room PG Block**



H4JC+GP, Zakhama, Nagaland 797005, India

Latitude 25.58159574°

Local 09:11:29 AM GMT 03:41:29 AM Longitude 94.12207928°

Altitude 1723.41 meters Thursday, 02-12-2021

### **Computer Lab**





# Language Lab



### **His