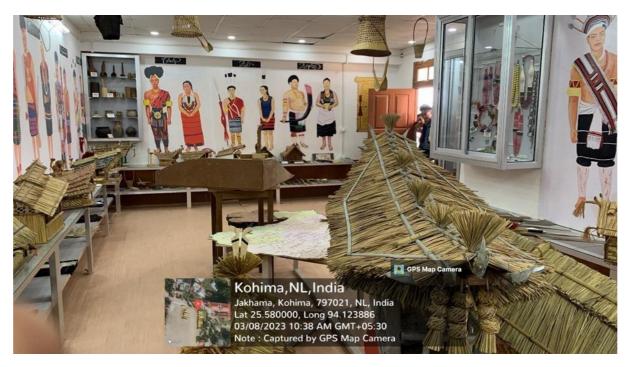

e Hall - PG Block**



### Arts Block Conference Hall—1



### **Arts Block Conference Hall-2**



#### Science Block- ATM

#### Arts Block ATM



### **Basketball Court**



## **Boys Hostel**



#### **Carmel Study House- Girls Hostel**



### **Adoration Girls Hostel**



### St. Joseph's Woman's' Hostel



#### Ave Maria Girls' Hostel



#### **Book Stall**



### **College Bus Services**



### **Campus Church**



#### **Canteen 1**



**Canteen Science Block 2** 



**Canteen 3 PG Block** 



#### **Class Room**



#### **Class Room PG Block**



H4JC+GP, Zakhama, Nagaland 797005, India

Latitude 25.58159574°

Local 09:11:29 AM GMT 03:41:29 AM Longitude 94.12207928°

Altitude 1723.41 meters Thursday, 02-12-2021

### **Computer Lab**





# Language Lab



### **Historical Museum**





### **Indoor Stadium**



### Auditorium





## **Automatic Weather Station**





## Crèche – Day Care Room



## **Play Ground view**





## Library





### **Library Reding Room**





### Quarterstaff 1



## **Staff Quarter 2**



### **New Staff Quarters Under construction**



### **Science Laboratory**











### **Research LAB**







# **Counselling Room**



### **Common Room**



Dr. Fr. George Keduolhou Angami Principal Principal St. Joseph's College (Autonomous) Jakhama Nagaland