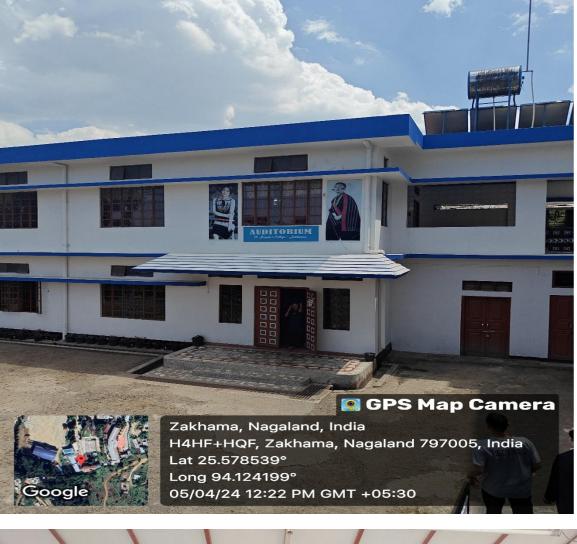

ce Hall—1



### **Arts Block Conference Hall-2**



#### Science Block- ATM

#### Arts Block ATM



### **Basketball Court**



## **Boys Hostel**



#### **Carmel Study House- Girls Hostel**



### **Adoration Girls Hostel**



### St. Joseph's Woman's' Hostel



#### Ave Maria Girls' Hostel



#### **Book Stall**



### **College Bus Services**



### **Campus Church**



#### **Canteen 1**



**Canteen Science Block 2** 



**Canteen 3 PG Block** 



#### **Class Room**



#### **Class Room PG Block**



H4JC+GP, Zakhama, Nagaland 797005, India

Latitude 25.58159574°

Local 09:11:29 AM GMT 03:41:29 AM Longitude 94.12207928°

Altitude 1723.41 meters Thursday, 02-12-2021

### **Computer Lab**





# Language Lab



### **Historical Museum**





### **Indoor Stadium**



### Auditorium





## **Automatic Weather Station**





## Crèche – Day Care Room



## **Play Ground view**





## Library





### **Library Reding Room**





### Quarterstaff 1



## **Staff Quarter 2**



### **New Staff Quarters Under construction**



### **Science Laboratory**











### **Research LAB**







# **Counselling Room**



### **Common Room**



Dr. Fr. George Keduolhou Angami Principal Principal St. Joseph's College (Autonomous) Jakhama Nagaland