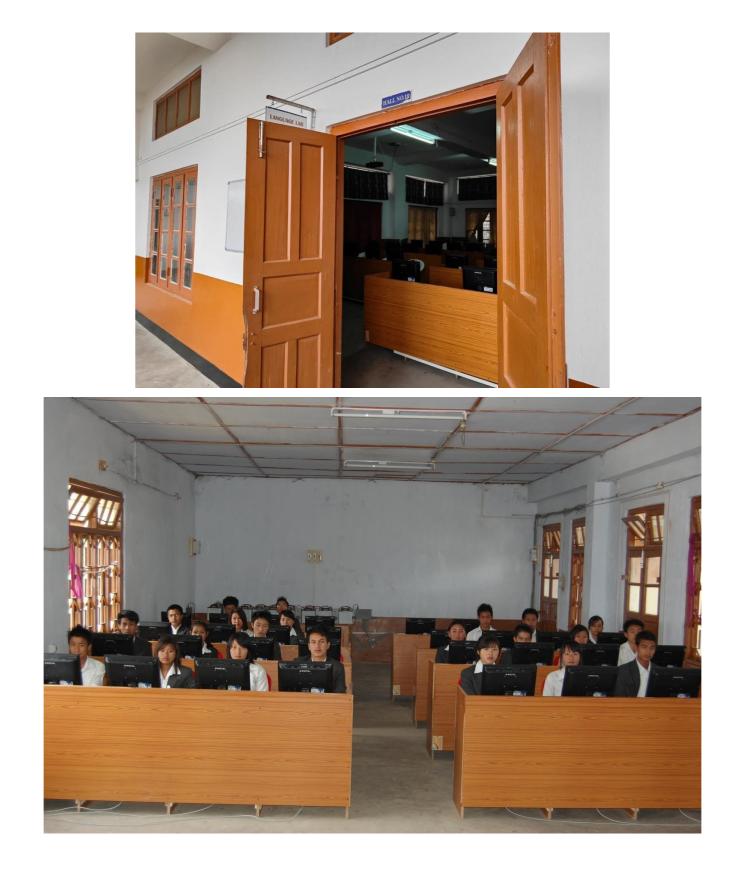

MT +05:30



#### **Conference Hall - PG Block**



### Arts Block Conference Hall—1



### **Arts Block Conference Hall-2**



#### Science Block- ATM

#### Arts Block ATM



### **Basketball Court**



## **Boys Hostel**



#### **Carmel Study House- Girls Hostel**



### **Adoration Girls Hostel**



### St. Joseph's Woman's' Hostel



#### Ave Maria Girls' Hostel



#### **Book Stall**



### **College Bus Services**



### **Campus Church**



#### **Canteen 1**



**Canteen Science Block 2** 



**Canteen 3 PG Block** 



#### **Class Room**



#### **Class Room PG Block**



H4JC+GP, Zakhama, Nagaland 797005, India

Latitude 25.58159574°

Local 09:11:29 AM GMT 03:41:29 AM Longitude 94.12207928°

Altitude 1723.41 meters Thursday, 02-12-2021

### **Computer Lab**





# Language Lab



### **Historical Museum**





### **Indoor Stadium**



### Auditorium





## **Automatic Weather Station**





## Crèche – Day Care Room



## **Play Ground view**





## Library





### **Library Reding Room**





### Quarterstaff 1



## **Staff Quarter 2**



### **New Staff Quarters Under construction**



### **Science Laboratory**











### **Research LAB**







# **Counselling Room**



### **Common Room**



Dr. Fr. George Keduolhou Angami Principal Principal St. Joseph's College (Autonomous) Jakhama Nagaland