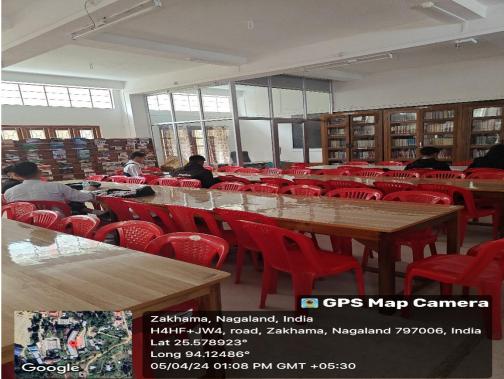

**



#### **Carmel Study House- Girls Hostel**



### **Adoration Girls Hostel**



### St. Joseph's Woman's' Hostel



#### Ave Maria Girls' Hostel



#### **Book Stall**



### **College Bus Services**



### **Campus Church**



#### **Canteen 1**



**Canteen Science Block 2** 



**Canteen 3 PG Block** 



#### **Class Room**



#### **Class Room PG Block**



H4JC+GP, Zakhama, Nagaland 797005, India

Latitude 25.58159574°

Local 09:11:29 AM GMT 03:41:29 AM Longitude 94.12207928°

Altitude 1723.41 meters Thursday, 02-12-2021

### **Computer Lab**





# Language Lab



### **Historical Museum**





### **Indoor Stadium**



### Auditorium





## **Automatic Weather Station**





## Crèche – Day Care Room



## **Play Ground view**





## Library





### **Library Reding Room**





### Quarterstaff 1



## **Staff Quarter 2**



### **New Staff Quarters Under construction**



### **Science Laboratory**











### **Research LAB**







# **Counselling Room**



### **Common Room**



Dr. Fr. George Keduolhou Angami Principal Principal St. Joseph's College (Autonomous) Jakhama Nagaland