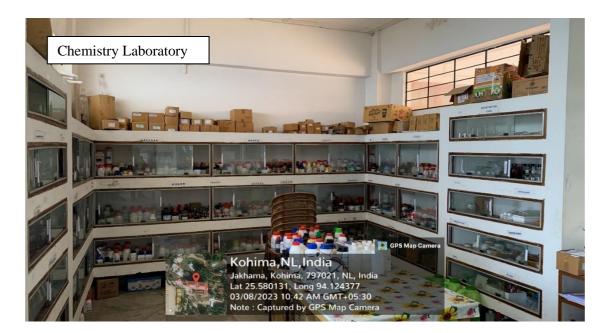

Maria Girls' Hostel



#### **Book Stall**



### **College Bus Services**



### **Campus Church**



#### **Canteen 1**



**Canteen Science Block 2** 



**Canteen 3 PG Block** 



#### **Class Room**



#### **Class Room PG Block**



H4JC+GP, Zakhama, Nagaland 797005, India

Latitude 25.58159574°

Local 09:11:29 AM GMT 03:41:29 AM Longitude 94.12207928°

Altitude 1723.41 meters Thursday, 02-12-2021

### **Computer Lab**





# Language Lab



### **Historical Museum**





### **Indoor Stadium**



### Auditorium





## **Automatic Weather Station**





## Crèche – Day Care Room



## **Play Ground view**





## Library





### **Library Reding Room**





### Quarterstaff 1



## **Staff Quarter 2**



### **New Staff Quarters Under construction**



### **Science Laboratory**











### **Research LAB**







# **Counselling Room**



### **Common Room**



Dr. Fr. George Keduolhou Angami Principal Principal St. Joseph's College (Autonomous) Jakhama Nagaland