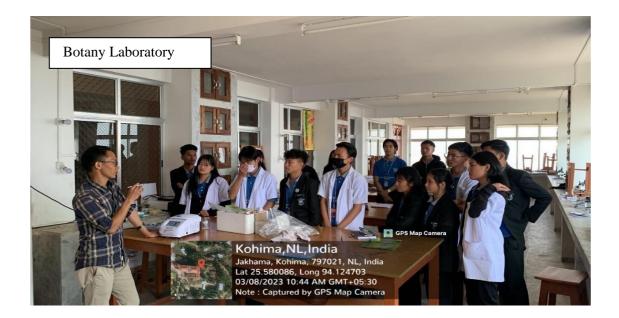

Girls' Hostel



#### **Book Stall**



### **College Bus Services**



### **Campus Church**



#### **Canteen 1**



**Canteen Science Block 2** 



**Canteen 3 PG Block** 



#### **Class Room**



#### **Class Room PG Block**



H4JC+GP, Zakhama, Nagaland 797005, India

Latitude 25.58159574°

Local 09:11:29 AM GMT 03:41:29 AM Longitude 94.12207928°

Altitude 1723.41 meters Thursday, 02-12-2021

### **Computer Lab**





# Language Lab



### **Historical Museum**





### **Indoor Stadium**



### Auditorium





## **Automatic Weather Station**





## Crèche – Day Care Room



## **Play Ground view**





## Library





### **Library Reding Room**





### Quarterstaff 1



## **Staff Quarter 2**



### **New Staff Quarters Under construction**



### **Science Laboratory**











### **Research LAB**







# **Counselling Room**



### **Common Room**



Dr. Fr. George Keduolhou Angami Principal Principal St. Joseph's College (Autonomous) Jakhama Nagaland