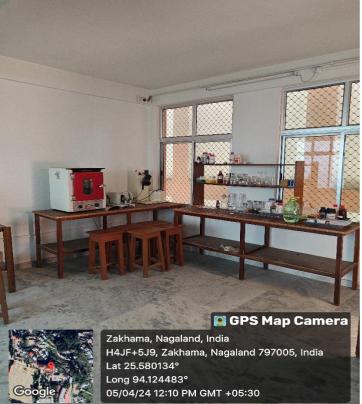

k Stall**



### **College Bus Services**



### **Campus Church**



#### **Canteen 1**



**Canteen Science Block 2** 



**Canteen 3 PG Block** 



#### **Class Room**



#### **Class Room PG Block**



H4JC+GP, Zakhama, Nagaland 797005, India

Latitude 25.58159574°

Local 09:11:29 AM GMT 03:41:29 AM Longitude 94.12207928°

Altitude 1723.41 meters Thursday, 02-12-2021

### **Computer Lab**





# Language Lab



### **Historical Museum**





### **Indoor Stadium**



### Auditorium





## **Automatic Weather Station**





## Crèche – Day Care Room



## **Play Ground view**





## Library





### **Library Reding Room**





### Quarterstaff 1



## **Staff Quarter 2**



### **New Staff Quarters Under construction**



### **Science Laboratory**











### **Research LAB**







# **Counselling Room**



### **Common Room**



Dr. Fr. George Keduolhou Angami Principal Principal St. Joseph's College (Autonomous) Jakhama Nagaland