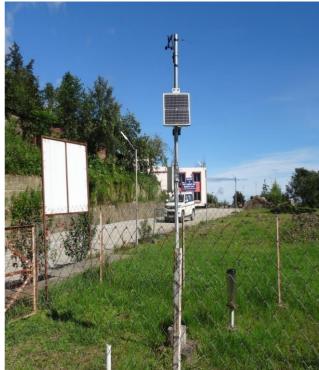

Hall-2**



#### Science Block- ATM

#### Arts Block ATM



### **Basketball Court**



## **Boys Hostel**



#### **Carmel Study House- Girls Hostel**



### **Adoration Girls Hostel**



### St. Joseph's Woman's' Hostel



#### Ave Maria Girls' Hostel



#### **Book Stall**



### **College Bus Services**



### **Campus Church**



#### **Canteen 1**



**Canteen Science Block 2** 



**Canteen 3 PG Block** 



#### **Class Room**



#### **Class Room PG Block**



H4JC+GP, Zakhama, Nagaland 797005, India

Latitude 25.58159574°

Local 09:11:29 AM GMT 03:41:29 AM Longitude 94.12207928°

Altitude 1723.41 meters Thursday, 02-12-2021

### **Computer Lab**





# Language Lab



### **Historical Museum**





### **Indoor Stadium**



### Auditorium





## **Automatic Weather Station**





## Crèche – Day Care Room



## **Play Ground view**





## Library





### **Library Reding Room**





### Quarterstaff 1



## **Staff Quarter 2**



### **New Staff Quarters Under construction**



### **Science Laboratory**











### **Research LAB**







# **Counselling Room**



### **Common Room**



Dr. Fr. George Keduolhou Angami Principal Principal St. Joseph's College (Autonomous) Jakhama Nagaland