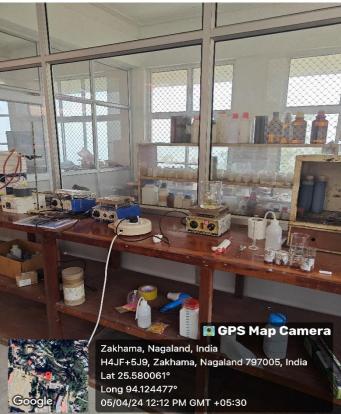

Stall**



### **College Bus Services**



### **Campus Church**



#### **Canteen 1**



**Canteen Science Block 2** 



**Canteen 3 PG Block** 



#### **Class Room**



#### **Class Room PG Block**



H4JC+GP, Zakhama, Nagaland 797005, India

Latitude 25.58159574°

Local 09:11:29 AM GMT 03:41:29 AM Longitude 94.12207928°

Altitude 1723.41 meters Thursday, 02-12-2021

### **Computer Lab**





# Language Lab



### **Historical Museum**





### **Indoor Stadium**



### Auditorium





## **Automatic Weather Station**





## Crèche – Day Care Room



## **Play Ground view**





## Library





### **Library Reding Room**





### Quarterstaff 1



## **Staff Quarter 2**



### **New Staff Quarters Under construction**



### **Science Laboratory**











### **Research LAB**







# **Counselling Room**



### **Common Room**



Dr. Fr. George Keduolhou Angami Principal Principal St. Joseph's College (Autonomous) Jakhama Nagaland