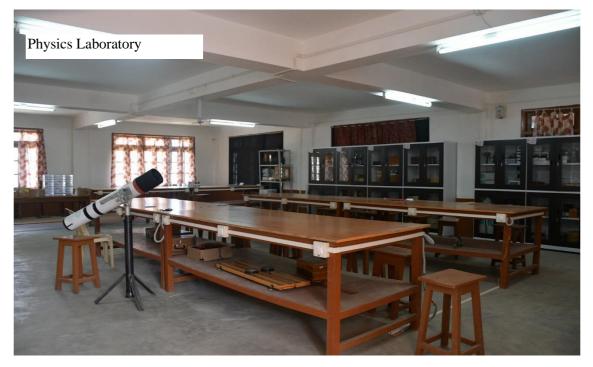

ia Girls' Hostel



#### **Book Stall**



### **College Bus Services**



### **Campus Church**



#### **Canteen 1**



**Canteen Science Block 2** 



**Canteen 3 PG Block** 



#### **Class Room**



#### **Class Room PG Block**



H4JC+GP, Zakhama, Nagaland 797005, India

Latitude 25.58159574°

Local 09:11:29 AM GMT 03:41:29 AM Longitude 94.12207928°

Altitude 1723.41 meters Thursday, 02-12-2021

### **Computer Lab**





# Language Lab



### **Historical Museum**





### **Indoor Stadium**



### Auditorium





## **Automatic Weather Station**





## Crèche – Day Care Room



## **Play Ground view**





## Library





### **Library Reding Room**





### Quarterstaff 1



## **Staff Quarter 2**



### **New Staff Quarters Under construction**



### **Science Laboratory**











### **Research LAB**







# **Counselling Room**



### **Common Room**



Dr. Fr. George Keduolhou Angami Principal Principal St. Joseph's College (Autonomous) Jakhama Nagaland