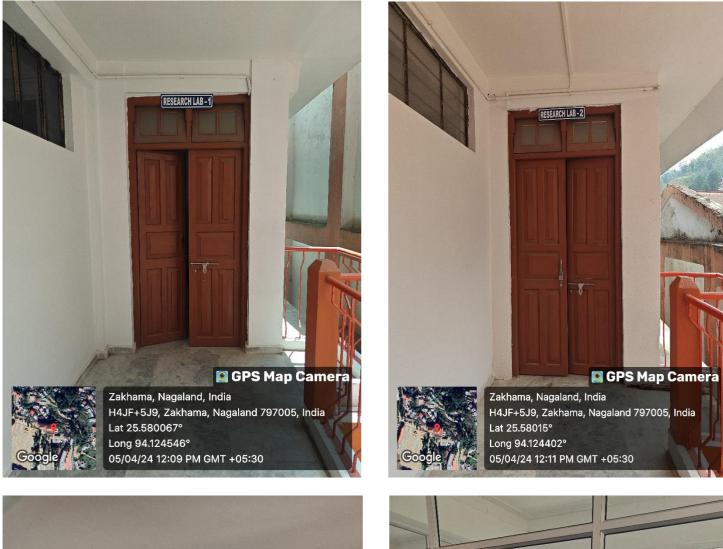

ook Stall**



### **College Bus Services**



### **Campus Church**



#### **Canteen 1**



**Canteen Science Block 2** 



**Canteen 3 PG Block** 



#### **Class Room**



#### **Class Room PG Block**



H4JC+GP, Zakhama, Nagaland 797005, India

Latitude 25.58159574°

Local 09:11:29 AM GMT 03:41:29 AM Longitude 94.12207928°

Altitude 1723.41 meters Thursday, 02-12-2021

### **Computer Lab**





# Language Lab



### **Historical Museum**





### **Indoor Stadium**



### Auditorium





## **Automatic Weather Station**





## Crèche – Day Care Room



## **Play Ground view**





## Library





### **Library Reding Room**





### Quarterstaff 1



## **Staff Quarter 2**



### **New Staff Quarters Under construction**



### **Science Laboratory**











### **Research LAB**







# **Counselling Room**



### **Common Room**



Dr. Fr. George Keduolhou Angami Principal Principal St. Joseph's College (Autonomous) Jakhama Nagaland