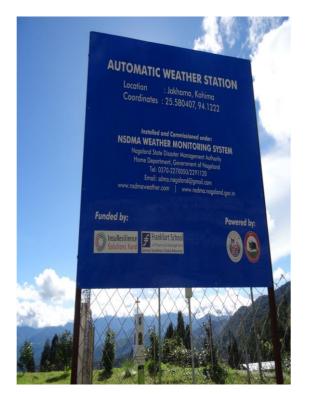

ce Hall-2**



#### Science Block- ATM

#### Arts Block ATM



### **Basketball Court**



## **Boys Hostel**



#### **Carmel Study House- Girls Hostel**



### **Adoration Girls Hostel**



### St. Joseph's Woman's' Hostel



#### Ave Maria Girls' Hostel



#### **Book Stall**



### **College Bus Services**



### **Campus Church**



#### **Canteen 1**



**Canteen Science Block 2** 



**Canteen 3 PG Block** 



#### **Class Room**



#### **Class Room PG Block**



H4JC+GP, Zakhama, Nagaland 797005, India

Latitude 25.58159574°

Local 09:11:29 AM GMT 03:41:29 AM Longitude 94.12207928°

Altitude 1723.41 meters Thursday, 02-12-2021

### **Computer Lab**





# Language Lab



### **Historical Museum**





### **Indoor Stadium**



### Auditorium





## **Automatic Weather Station**





## Crèche – Day Care Room



## **Play Ground view**





## Library





### **Library Reding Room**





### Quarterstaff 1



## **Staff Quarter 2**



### **New Staff Quarters Under construction**



### **Science Laboratory**











### **Research LAB**







# **Counselling Room**



### **Common Room**



Dr. Fr. George Keduolhou Angami Principal Principal St. Joseph's College (Autonomous) Jakhama Nagaland