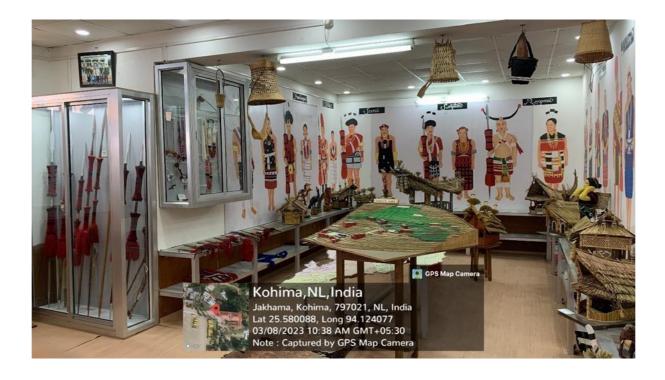

Hall - PG Block**



### Arts Block Conference Hall—1



### **Arts Block Conference Hall-2**



#### Science Block- ATM

#### Arts Block ATM



### **Basketball Court**



## **Boys Hostel**



#### **Carmel Study House- Girls Hostel**



### **Adoration Girls Hostel**



### St. Joseph's Woman's' Hostel



#### Ave Maria Girls' Hostel



#### **Book Stall**



### **College Bus Services**



### **Campus Church**



#### **Canteen 1**



**Canteen Science Block 2** 



**Canteen 3 PG Block** 



#### **Class Room**



#### **Class Room PG Block**



H4JC+GP, Zakhama, Nagaland 797005, India

Latitude 25.58159574°

Local 09:11:29 AM GMT 03:41:29 AM Longitude 94.12207928°

Altitude 1723.41 meters Thursday, 02-12-2021

### **Computer Lab**





# Language Lab



### **Historical Museum**





### **Indoor Stadium**



### Auditorium





## **Automatic Weather Station**





## Crèche – Day Care Room



## **Play Ground view**





## Library





### **Library Reding Room**





### Quarterstaff 1



## **Staff Quarter 2**



### **New Staff Quarters Under construction**



### **Science Laboratory**











### **Research LAB**







# **Counselling Room**



### **Common Room**



Dr. Fr. George Keduolhou Angami Principal Principal St. Joseph's College (Autonomous) Jakhama Nagaland