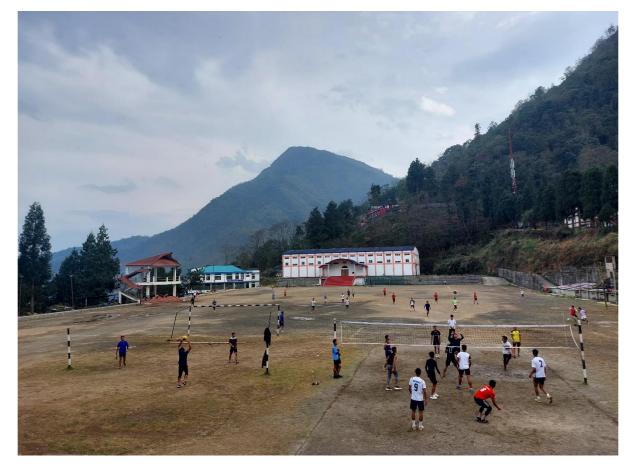

### **Basketball Court**



## **Boys Hostel**



#### **Carmel Study House- Girls Hostel**



### **Adoration Girls Hostel**



### St. Joseph's Woman's' Hostel



#### Ave Maria Girls' Hostel



#### **Book Stall**



### **College Bus Services**



### **Campus Church**



#### **Canteen 1**



**Canteen Science Block 2** 



**Canteen 3 PG Block** 



#### **Class Room**



#### **Class Room PG Block**



H4JC+GP, Zakhama, Nagaland 797005, India

Latitude 25.58159574°

Local 09:11:29 AM GMT 03:41:29 AM Longitude 94.12207928°

Altitude 1723.41 meters Thursday, 02-12-2021

### **Computer Lab**





# Language Lab



### **Historical Museum**





### **Indoor Stadium**



### Auditorium





## **Automatic Weather Station**





## Crèche – Day Care Room



## **Play Ground view**





## Library





### **Library Reding Room**





### Quarterstaff 1



## **Staff Quarter 2**



### **New Staff Quarters Under construction**



### **Science Laboratory**











### **Research LAB**







# **Counselling Room**



### **Common Room**



Dr. Fr. George Keduolhou Angami Principal Principal St. Joseph's College (Autonomous) Jakhama Nagaland