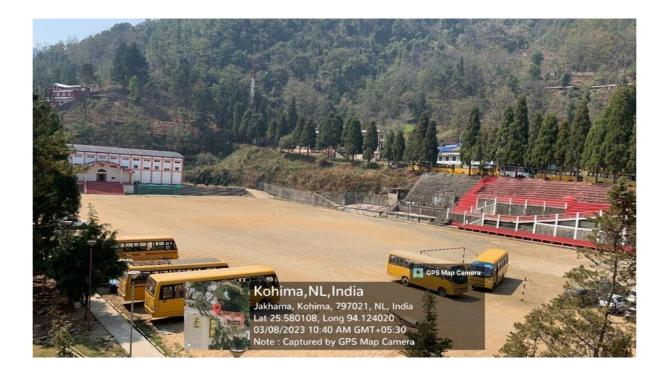

M



### **Basketball Court**



## **Boys Hostel**



#### **Carmel Study House- Girls Hostel**



### **Adoration Girls Hostel**



### St. Joseph's Woman's' Hostel



#### Ave Maria Girls' Hostel



#### **Book Stall**



### **College Bus Services**



### **Campus Church**



#### **Canteen 1**



**Canteen Science Block 2** 



**Canteen 3 PG Block** 



#### **Class Room**



#### **Class Room PG Block**



H4JC+GP, Zakhama, Nagaland 797005, India

Latitude 25.58159574°

Local 09:11:29 AM GMT 03:41:29 AM Longitude 94.12207928°

Altitude 1723.41 meters Thursday, 02-12-2021

### **Computer Lab**





# Language Lab



### **Historical Museum**





### **Indoor Stadium**



### Auditorium





## **Automatic Weather Station**





## Crèche – Day Care Room



## **Play Ground view**





## Library





### **Library Reding Room**





### Quarterstaff 1



## **Staff Quarter 2**



### **New Staff Quarters Under construction**



### **Science Laboratory**











### **Research LAB**







# **Counselling Room**



### **Common Room**



Dr. Fr. George Keduolhou Angami Principal Principal St. Joseph's College (Autonomous) Jakhama Nagaland