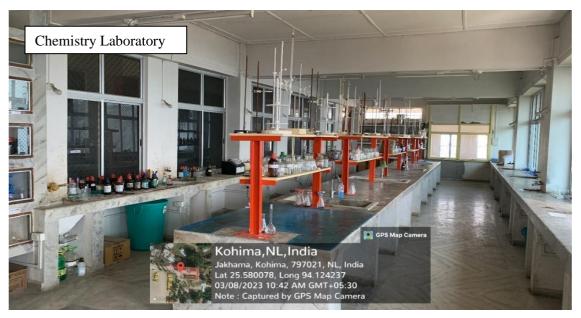

aria Girls' Hostel



#### **Book Stall**



### **College Bus Services**



### **Campus Church**



#### **Canteen 1**



**Canteen Science Block 2** 



**Canteen 3 PG Block** 



#### **Class Room**



#### **Class Room PG Block**



H4JC+GP, Zakhama, Nagaland 797005, India

Latitude 25.58159574°

Local 09:11:29 AM GMT 03:41:29 AM Longitude 94.12207928°

Altitude 1723.41 meters Thursday, 02-12-2021

### **Computer Lab**





# Language Lab



### **Historical Museum**





### **Indoor Stadium**



### Auditorium





## **Automatic Weather Station**





## Crèche – Day Care Room



## **Play Ground view**





## Library





### **Library Reding Room**





### Quarterstaff 1



## **Staff Quarter 2**



### **New Staff Quarters Under construction**



### **Science Laboratory**











### **Research LAB**







# **Counselling Room**



### **Common Room**



Dr. Fr. George Keduolhou Angami Principal Principal St. Joseph's College (Autonomous) Jakhama Nagaland