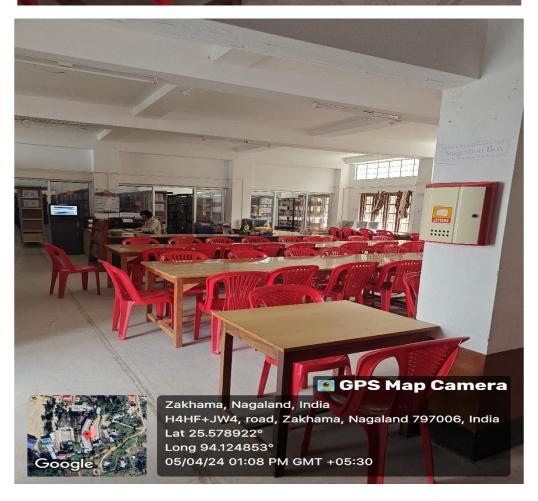

#### **Carmel Study House- Girls Hostel**



### **Adoration Girls Hostel**



### St. Joseph's Woman's' Hostel



#### Ave Maria Girls' Hostel



#### **Book Stall**



### **College Bus Services**



### **Campus Church**



#### **Canteen 1**



**Canteen Science Block 2** 



**Canteen 3 PG Block** 



#### **Class Room**



#### **Class Room PG Block**



H4JC+GP, Zakhama, Nagaland 797005, India

Latitude 25.58159574°

Local 09:11:29 AM GMT 03:41:29 AM Longitude 94.12207928°

Altitude 1723.41 meters Thursday, 02-12-2021

### **Computer Lab**





# Language Lab



### **Historical Museum**





### **Indoor Stadium**



### Auditorium





## **Automatic Weather Station**





## Crèche – Day Care Room



## **Play Ground view**





## Library





### **Library Reding Room**





### Quarterstaff 1



## **Staff Quarter 2**



### **New Staff Quarters Under construction**



### **Science Laboratory**











### **Research LAB**







# **Counselling Room**



### **Common Room**



Dr. Fr. George Keduolhou Angami Principal Principal St. Joseph's College (Autonomous) Jakhama Nagaland