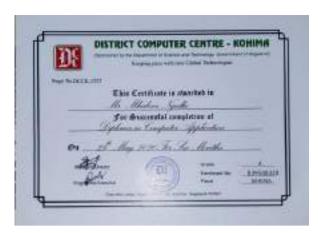

## DISTRICT COMPUTER CENTRE - KOHIMA

(Sponsored by the Department of Science and Technology, Government of Nagaland) Keeping pace with new Global Technologies

| gd No      | CK1744 |                                             |            |  |
|------------|--------|---------------------------------------------|------------|--|
|            |        | This Certificate is a<br>Mr. Sangleleipou C |            |  |
|            | Diple  | For Successful com<br>ma in Computer Q      | pletion of |  |
| <b>O</b> n | 29 M   | lay 2020 For Six                            | Months     |  |
| ⊕n _       | 29 00  | 10 2020 Sou Suc                             | Source     |  |

Managing/Director Programme Executive

Grade

Enrolment No.

Place

M39410320

**KOHIMA** 

One mile Ladies Road, Officer's Hill, Kohima, Nagaland-797001