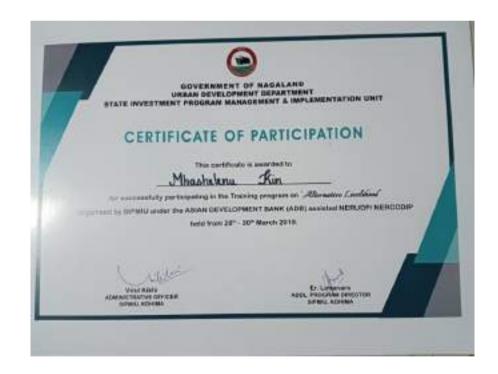

#### ST. JOSEPH'S COLLEGE

#### **JAKHAMA**

P.B. No. 39, Kohima, Nagaland – 797 001 (Autonomous status granted by UGC notification No.F.22-1/2017 (AC) Dtd.11<sup>th</sup> Oct.2018) 0370-2231009 (O), 2233022 (Principal), 9436437544 (M)

www.stjosephjakhama.ac.in Email: stjosephc@gmail.com













































#### ST. JOSEPH'S COLLEGE

#### **JAKHAMA**

P.B. No. 39, Kohima, Nagaland – 797 001 (Autonomous status granted by UGC notification No.F.22-1/2017 (AC) Dtd.11<sup>th</sup> Oct.2018) 0370-2231009 (O), 2233022 (Principal), 9436437544 (M)

www.stjosephjakhama.ac.in Email: stjosephc@gmail.com























ISO 29990:2010 CERTIFIED ORGANIZATION



## ALL INDIA COMPUTER SAKSHARTA MISSION®



(A National Education Programme of Information Technology & Development)
Rostriya Jankalyan Information Technology

An Autonomous Institution Registered Under Govt. of India, N.C.T., New Delhi

Course Registered Under C.R. Act Ministry Of HRD (Dept. Of Secondary & Higher Education )

Gen. Vahivat Dept., Govt. of Gujarat, Certificate Accordingly Letter No. CCR-10-2007-120320, G.P. Date 13/08/2008.

Gujarat Reg. No. E/19027/Ahd./Guj.

MINISTRY OF LABOUR & EMPLOYMENT DIRECTORATE OF EMPLOYMENT, GOVT. OF INDIA NO. DGEO-U11011/22016-EE-1



## Certificate



This Is To Certify That

#### NYANO M NGULLIE D/O MHATHUNG NGULLIE

Enrollment No. :- AICSM/4183009/111-NAG

Attended the

DIPLOMA IN COMPUTER APPLICA