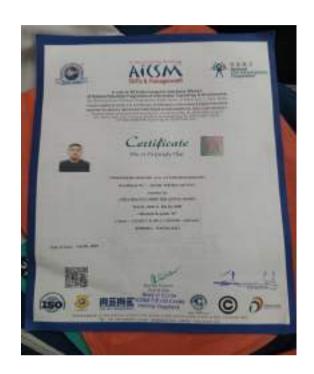

## ALL INDIA COMPUTER SAKSHARTA MISSION®

(A National Education Programme of Information Technology & Development)
Rostriya Jankalyan Information Technology

An Autonomous Institution Registered Under Govt. of India, N.C.T., New Delhi

Course Registered Under C.R. Act Ministry Of HRD (Dept. Of Secondary & Higher Education )

Gen. Vahivat Dept., Govt. of Gujarat, Certificate Accordingly Letter No. CCR-10-2007-120320, G.P. Date 13/08/2008.

Gujarat Reg. No. E/19027/Ahd./Guj.

MINISTRY OF LABOUR & EMPLOYMENT DIRECTORATE OF EMPLOYMENT, GOVT. OF INDIA NO. DGEO-U11011/22016-EE-1

## Certificate

This Is To Certify That

#### NYANO M NGULLIE D/O MHATHUNG NGULLIE

Enrollment No. :- AICSM/4183009/111-NAG

Attended the

DIPLOMA IN COMPUTER APPLICATION

Apr 03, 2018 to Oct 02, 2018

Obtained the grade "B+"

Centre :- AICSM WOKHA CENTRE - 111-NAG WOKHA - NAGALAND

Date of Issue: Oct 20, 2018

Branch Pile Refrector Seal & Sign. 111-NAG) (Code No. 111-NAG) by by

Director

Grade Legend : A+80% & Above, A 70% to 79%, BACON to 68%, B 50% to 59%, C 40% to 49%, Fail Under 40%

Tel.: +91-744-2392007, e-mail: rjits@aicsm.com, website: www.aicsm.com