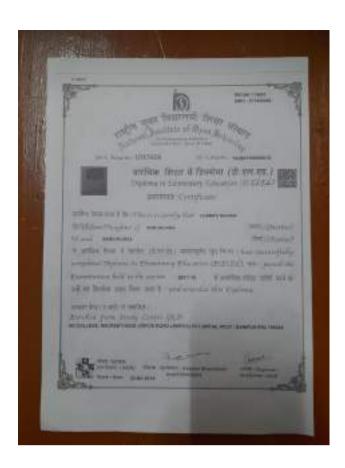

# WORHA: NAGALAND

No./DTE/TECH-A/5/06/1602 Directorate of Technical Education Kohima Government of Nagaland. Reg. No H/RS 2137 MICE CENTER: 3585 ESTD: 2005

Awarded to

Mr. /Miss. Glory N Odyuo Son/Daughter of Mr. Nongothung Odyuo

# DIPLOMA

## COMPUTER APPLICATIONS (DCA)

For having successfully completed a course in

Ms Paint, Ms Windows, Ms Office Word, Ms Office Excel, Ms Office Power Point, Notepad, Page Maker, Internet.

Conducted by

## Study Center -MTI

During the period

August 6th 2020 to February 10th 2021 (6 months)
Date of issue-16.02.2021

ID No. 1674

Certificate No.1573

Grade 'A'

Exam. Co ordinator

Principal Principal Mess Technical In

Wokha : Naga