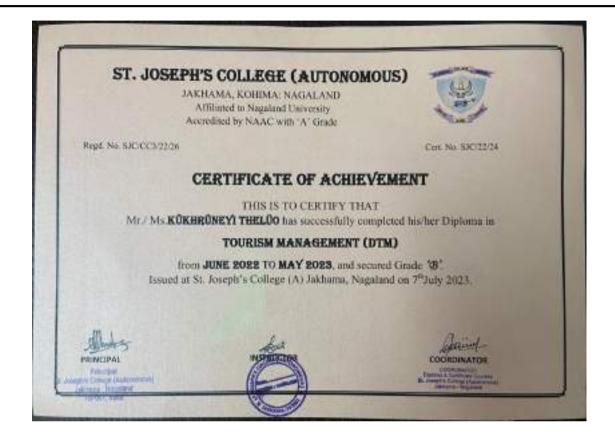

#### ST. JOSEPH'S COLLEGE

#### **JAKHAMA**

P.B. No. 39, Kohima, Nagaland – 797 001 (Autonomous status granted by UGC notification No.F.22-1/2017 (AC) Dtd.11<sup>th</sup> Oct.2018) 0370-2231009 (O), 2233022 (Principal), 9436437544 (M)

www.stjosephjakhama.ac.in Email: stjosephc@gmail.com