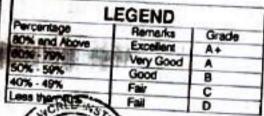

Theory 40 Marks. Practical 60 Marks. Place : .. KOHIMA.....

SEMESTER GRADE:

Date : ..08-00-2022.....

EXCELLENT

Grades: ≥ 80% Outstanding, 70-79% Excellent, 60-69% Good, 50-59% Average, ≤ 49% Fail

Exam Controller

Theory 40 Marks. Practical 69 Marks. Place: KOHIMA

Date : 14-07-2022

SEMESTER GRADE: EXCELLENT

Grades: > 88% Outstanding, 76-79% Excellent, 56-69% Good, 50-59% Average, < 49% Fail

- Exam Controller

Principal

Theory 40 Marks. Practical 60 Marks.

Place: KOHIMA

SEMESTER GRADE: EXCELLENT

-100

\* U. L. PANDETTE CLAYER EXCEL COMPUTER CRATEF EXCEL COMPUTER CLAYER I.

Date : 14-07-2022

Grades: ≥ 80% Outstanding, 70-79% Excellent, 60-69% Good, 50-59% Average, < 49% Fail