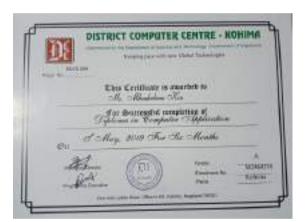

## DISTRICT COMPUTER CENTRE - KOHIMA

(Sponsored by the Department of Science and Technology, Government of Nagaland) Keeping pace with new Global Technologies

| gd No      | CK1744 |                                             |            |  |
|------------|--------|---------------------------------------------|------------|--|
|            |        | This Certificate is a<br>Mr. Sangleleipou C |            |  |
|            | Diple  | For Successful com<br>ma in Computer Q      | pletion of |  |
| <b>O</b> n | 29 M   | lay 2020 For Six                            | Months     |  |
| ⊕n _       | 29 00  | 10 2020 Sou Suc                             | Source     |  |

Managing/Director Programme Executive

Grade

Enrolment No.

Place

M39410320

**KOHIMA** 

One mile Ladies Road, Officer's Hill, Kohima, Nagaland-797001