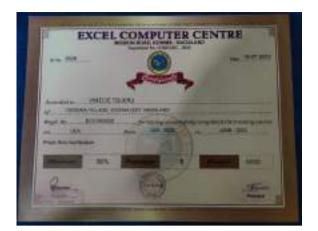

## EXCEL COMPUTER CENTRE

MISSION ROAD, KOHIMA: NAGALAND

Registration No. HOME/SRC - 6646

| NAME              | :D. HRAI     |
|-------------------|--------------|
| SON/DAUGHTER OF   | :S. DAVID    |
| COURSE CODE/TITLE | :DCA         |
| DURATION          | :6.MONTHS    |
| REGISTRATION NO.  | :ECC-09/A728 |

#### STATEMENT OF MARKS

| Modules         | Marks Secured |         | ecured | Machine Hours |  |
|-----------------|---------------|---------|--------|---------------|--|
| FUNDAMENTAL     | 77            | 1115    | 77     | 30            |  |
| M.S. OFFICE     | 35            | 35      | 70     | 30            |  |
| D.T.P           | 37            | 43      | 80     | 30            |  |
| HTML & INTERNET | 35            | 40      | 75     | 30            |  |
| PROJECT         |               | fraids. | 80     |               |  |
| GRAND TOTAL     |               |         | 382    |               |  |

Theory 40 Marks. Practical 60 Marks. Place : .. KOHIMA.....

SEMESTER GRADE:

Date : ..08-00-2022.....

EXCELLENT

Grades: ≥ 80% Outstanding, 70-79% Excellent, 60-69% Good, 50-59% Average, ≤ 49% Fail

Exam Controller