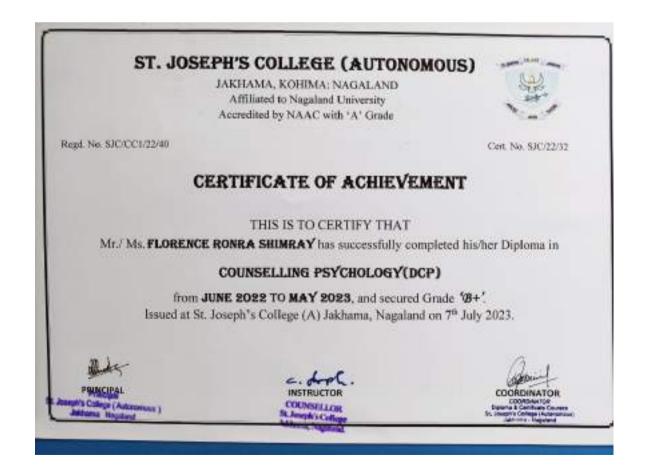

Dr) John Parankimatil, SDB Executive Director



### DISTRICT COMPUTER CENTRE - KOHIMA

(Sponsored by the Department of Science and Technology, Government of Nagaland)

Keeping pace with new Global Technologies

Read No DCCK1898

This Certificate is awareded to

. 11s . Jugel Reppen

For Successful completion of plana in Computer Application

May 2022 For See Months

itre In-charge



Grade

Enrolment No.

Place

A

:T40780320

KOHIMA

One mile Ladies Road, Officer's Hill, Kohima, Nagaland - 797001



### ST. JOSEPH'S COLLEGE

### **JAKHAMA**

P.B. No. 39, Kohima, Nagaland – 797 001 (Autonomous status granted by UGC notification No.F.22-1/2017 (AC) Dtd.11<sup>th</sup> Oct.2018) 0370-2231009 (O), 2233022 (Principal), 9436437544 (M)

www.stjosephjakhama.ac.in Email: stjosephc@gmail.com









### ST. JOSEPH'S COLLEGE

### **JAKHAMA**

P.B. No. 39, Kohima, Nagaland - 797 001

(Autonomous status granted by UGC notification No.F.22-1/2017 (AC) Dtd.11<sup>th</sup> Oct.2018)

0370-2231009 (O), 2233022 (Principal), 9436437544 (M) www.stjosephjakhama.ac.in Email: stjosephc@gmail.com

### 22HIS0540

| WOR RU