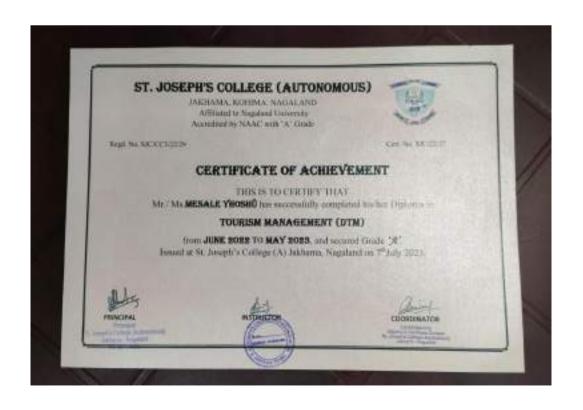

#### ST. JOSEPH'S COLLEGE

#### **JAKHAMA**

P.B. No. 39, Kohima, Nagaland – 797 001 (Autonomous status granted by UGC notification No.F.22-1/2017 (AC) Dtd.11<sup>th</sup> Oct.2018) 0370-2231009 (O), 2233022 (Principal), 9436437544 (M)

www.stjosephjakhama.ac.in Email: stjosephc@gmail.com

ISO 29990:2010 CERTIFIED ORGANIZATION