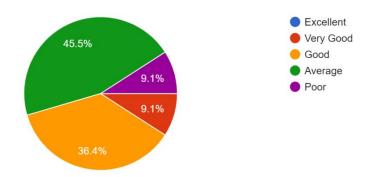

K FOR THE ACADEMIC YEAR JULY 2022 – JUNE 2023



#### OFFICE STAFF FEEDBACK ON WORKING ENVIRONMENT AND WELFARE SCHEME

This questionnaire is intended to collect information relating to your satisfaction towards the working environment and welfare schemes in St. Joseph's College Jakhama (A). It is an endeavour undertaken to facilitate improvement in the different working areas of the college and to achieve excellence as a learning institution. Your valuable feedback and inputs in this regard will be highly appreciated.

## OFFICE STAFF FEEDBACK ON WORKING ENVIRONMENT AND WELFARE SCHEMES

1. Salary structure of the institution



## 2. Work distribution system of the college

11 responses



### 3. Working hours in a week

11 responses



### 4. College Management and Administrative System



## 5. Welfare policy for pregnant ladies and lactating mothers

11 responses



### 6. Leave policy

11 responses



### 7. Medical and health insurance facility



## 8. Loan facilities from the college

11 responses



## 9. Provident fund for all the employees who fall under the eligibility

11 responses



## 10. Exposure Tour for the Employees



#### 11. Canteen Facilities

11 responses



## 12. Management funded training programs for non-teaching employees 11 responses



## 13. Promotion policy for career advancement



### 14. Professional development opportunities

11 responses



### 15. Work allocation and responsibilities

11 responses



## 16. Overall ambience of the college



#### 17. Overall work satisfaction

11 responses



Dr. Hormila G Zingkhai

**IQAC** Coordinato