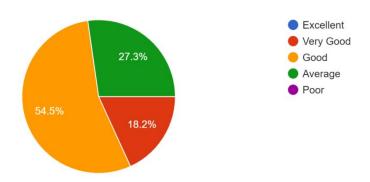

## OFFICE STAFF FEEDBACK ON WORKING ENVIRONMENT AND WELFARE SCHEMES

1. Salary structure of the institution