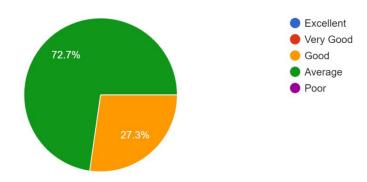

## 5. Welfare policy for pregnant ladies and lactating mothers

11 responses

### 6. Leave policy

11 responses