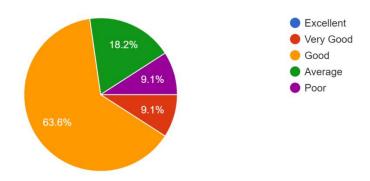

ORKING ENVIRONMENT AND WELFARE SCHEME

This questionnaire is intended to collect information relating to your satisfaction towards the working environment and welfare schemes in St. Joseph's College Jakhama (A). It is an endeavour undertaken to facilitate improvement in the different working areas of the college and to achieve excellence as a learning institution. Your valuable feedback and inputs in this regard will be highly appreciated.

## OFFICE STAFF FEEDBACK ON WORKING ENVIRONMENT AND WELFARE SCHEMES

1. Salary structure of the institution



## 2. Work distribution system of the college

11 responses



### 3. Working hours in a week

11 responses



### 4. College Management and Administrative System



## 5. Welfare policy for pregnant ladies and lactating mothers

11 responses



### 6. Leave policy

11 responses



### 7. Medical and health insurance facility



## 8. Loan facilities from the college

11 responses



## 9. Provident fund for all the employees who fall under the eligibility

11 responses



## 10. Exposure Tour for the Employees



#### 11. Canteen Facilities

11 responses



## 12. Management funded training programs for non-teaching employees 11 responses



## 13. Promotion policy for career advancement



### 14. Professional development opportunities

11 responses



### 15. Work allocation and responsibilities

11 responses



## 16. Overall ambience of the college



#### 17. Overall work satisfaction

11 responses



Dr. Hormila G Zingkhai

**IQAC** Coordinator

St. Joseph's College (Autonomous)

Jakhama, Nagaland



Dr. Fr. George Keduol