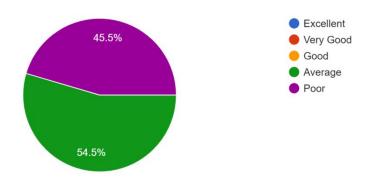

## OFFICE STAFF FEEDBACK ON WORKING ENVIRONMENT AND WELFARE SCHEMES

1. Salary structure of the institution