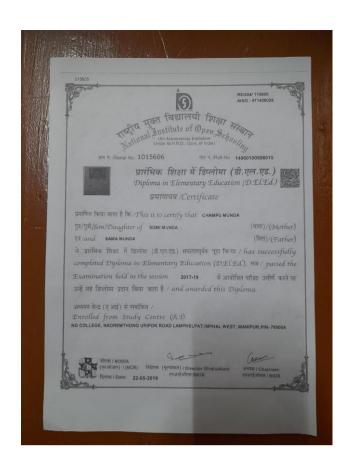

#### ST. JOSEPH'S COLLEGE

#### **JAKHAMA**

P.B. No. 39, Kohima, Nagaland – 797 001 (Autonomous status granted by UGC notification No.F.22-1/2017 (AC) Dtd.11<sup>th</sup> Oct.2018) 0370-2231009 (O), 2233022 (Principal), 9436437544 (M)

www.stjosephjakhama.ac.in Email: stjosephc@gmail.com













































#### ST. JOSEPH'S COLLEGE

#### **JAKHAMA**

P.B. No. 39, Kohima, Nagaland – 797 001 (Autonomous status granted by UGC notification No.F.22-1/2017 (AC) Dtd.11<sup>th</sup> Oct.2018) 0370-2231009 (O), 2233022 (Principal), 9436437544 (M)

www.stjosephjakhama.ac.in Email: stjosephc@gmail.com























ISO 29990:2010 CERTIFIED ORGANIZATION



## ALL INDIA COMPUTER SAKSHARTA MISSION®



(A National Education Programme of Information Technology & Development)
Rostriya Jankalyan Information Technology

An Autonomous Institution Registered Under Govt. of India, N.C.T., New Delhi Course Registered Under C.R. Act Ministry Of HRD (Dept. Of Secondery & Higher Education )

Gen. Vahivat Dept., Govt. of Gujarat, Certificate Accordingly Letter No. CCR-10-2007-120320, G.P. Date13/08/2008.

Gujarat Reg. No. E/19027/Ahd./Guj.

MINISTRY OF LABOUR & EMPLOYMENT DIRECTORATE OF EMPLOYMENT, GOVT. OF INDIA NO. DGEO-U11011/22016-EE-1



## Certificate



This Is To Certify That

#### NYANO M NGULLIE D/O MHATHUNG NGULLIE

Enrollment No. :- AICSM/4183009/111-NAG

Attended the

**DIPLOMA IN COMPUTER APPLI