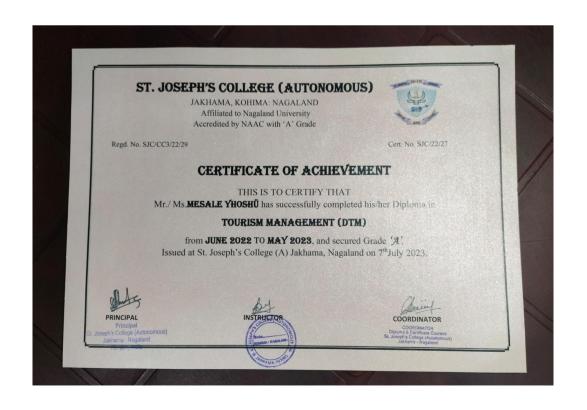

### ST. JOSEPH'S COLLEGE

### **JAKHAMA**

P.B. No. 39, Kohima, Nagaland – 797 001 (Autonomous status granted by UGC notification No.F.22-1/2017 (AC) Dtd.11<sup>th</sup> Oct.2018) 0370-2231009 (O), 2233022 (Principal), 9436437544 (M)

www.stjosephjakhama.ac.in Email: stjosephc@gmail.com