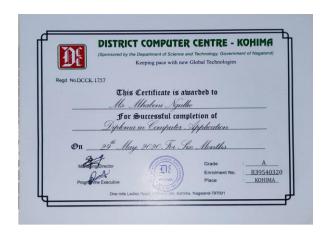

## DISTRICT COMPUTER CENTRE - KOHIMA

(Sponsored by the Department of Science and Technology, Government of Nagaland)

Keeping pace with new Global Technologies

| DCCK17<br>egd No | ····                                                         |  |
|------------------|--------------------------------------------------------------|--|
|                  | This Certificate is awarded to  Mr. Sangleleipou Chang       |  |
|                  | For Successful completion of Diploma in Computer Application |  |
| <b>On</b> 29     | May 2020 For Six Months                                      |  |

Managing/Director
Programme Executive

Grade

Enrolment No.

**Place** 

ъ A

M39410320

**KOHIMA** 

One mile Ladles Road, Officer's Hill, Kohima, Nagaland-797001