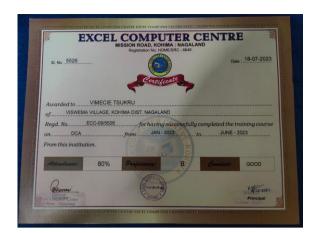

## EXCEL COMPUTER CENTRE

MISSION ROAD, KOHIMA: NAGALAND

Registration No. HOME/SRC - 6646

| NAME              | :DHRAI       |
|-------------------|--------------|
| SON/DAUGHTER OF   | :S. DAVID    |
| COURSE CODE/TITLE | :DCA         |
| DURATION          | :6.MONTHS    |
| REGISTRATION NO.  | :ECC-09/A728 |

#### STATEMENT OF MARKS

| Modules         | The      | arks's   | ecured | M. N            | Machine Hou | rs         |
|-----------------|----------|----------|--------|-----------------|-------------|------------|
| FUNDAMENTAL     | 77       | 1111     | 77     | the contract of | 30          |            |
| M.S. OFFICE     | 35       | 35       | 70     | 1               | 30          | 10         |
| D.T.P           | 37       | 43       | 80     | (14)            | 30          | The second |
| HTML & INTERNET | 35       | 40       | 75     |                 | 30          | 8          |
| PROJECT         |          | and i    | 80     | 1000            |             |            |
| GRAND TOTAL     | * Parket | Parlan I | 382    |                 |             | 200        |

Theory 40 Marks. Practical 60 Marks. Place: .. KOHIMA .....

SEMESTER GRADE:

EXCELLENT

Date : ..08-06-2022......

Grades: ≥ 80% Outstanding, 70-79% Excellent, 60-69% Good, 50-59% Average, ≤ 49% Fall

Exam Controller