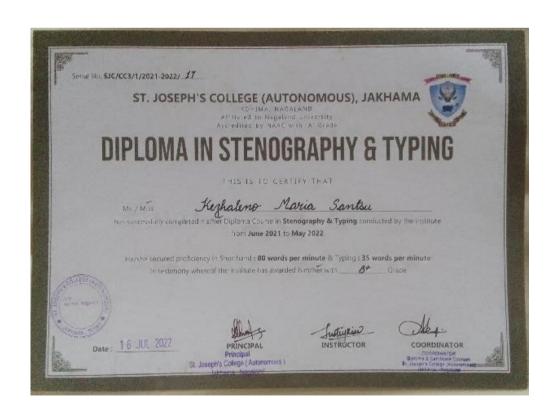

### ST. JOSEPH'S COLLEGE

### **JAKHAMA**

P.B. No. 39, Kohima, Nagaland – 797 001 (Autonomous status granted by UGC notification No.F.22-1/2017 (AC) Dtd.11<sup>th</sup> Oct.2018) 0370-2231009 (O), 2233022 (Principal), 9436437544 (M)

www.stjosephjakhama.ac.in Email: stjosephc@gmail.com