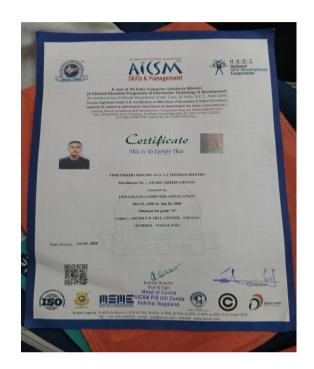

## ALL INDIA COMPUTER SAKSHARTA MISSION®

(A National Education Programme of Information Technology & Development)
Rostriya Jankalyan Information Technology

An Autonomous Institution Registered Under Govt. of India, N.C.T., New Delhi Course Registered Under C.R. Act Ministry Of HRD (Dept. Of Secondery & Higher Education )

Gen. Vahivat Dept., Govt. of Gujarat, Certificate Accordingly Letter No. CCR-10-2007-120320, G.P. Date13/08/2008.

Gujarat Reg. No. E/19027/Ahd./Guj.

MINISTRY OF LABOUR & EMPLOYMENT DIRECTORATE OF EMPLOYMENT, GOVT. OF INDIA NO. DGEO-U11011/22016-EE-1

## Certificate

This Is To Certify That

#### NYANO M NGULLIE D/O MHATHUNG NGULLIE

Enrollment No. :- AICSM/4183009/111-NAG

Attended the

**DIPLOMA IN COMPUTER APPLICATION** 

Apr 03, 2018 to Oct 02, 2018

Obtained the grade "B+"

Centre :- AICSM WOKHA CENTRE - 111-NAG WOKHA - NAGALAND

Date of Issue: Oct 20, 2018

Branck Director Seal & Sign 111-NAG) (Code No. 111-NAG) Jod by

Director

Grade Legend: A+80% & Above, A 70% to 79%, B-60% to 69%, B 50% to 59%, C 40% to 49%, Fail Under 40% Tel.: +91-744-2392007, e-mail: rjits@aicsm.com, website: www.aicsm.com