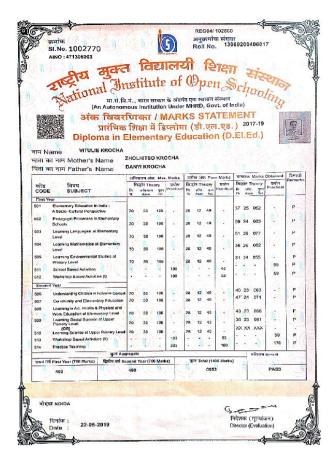

#### ST. JOSEPH'S COLLEGE

#### **JAKHAMA**

P.B. No. 39, Kohima, Nagaland – 797 001 (Autonomous status granted by UGC notification No.F.22-1/2017 (AC) Dtd.11<sup>th</sup> Oct.2018) 0370-2231009 (O), 2233022 (Principal), 9436437544 (M)

www.stjosephjakhama.ac.in Email: stjosephc@gmail.com













































#### ST. JOSEPH'S COLLEGE

#### **JAKHAMA**

P.B. No. 39, Kohima, Nagaland – 797 001 (Autonomous status granted by UGC notification No.F.22-1/2017 (AC) Dtd.11<sup>th</sup> Oct.2018) 0370-2231009 (O), 2233022 (Principal), 9436437544 (M)

www.stjosephjakhama.ac.in Email: stjosephc@gmail.com























ISO 29990:2010 CERTIFIED ORGANIZATION



## ALL INDIA COMPUTER SAKSHARTA MISSION®



(A National Education Programme of Information Technology & Development)
Rostriya Jankalyan Information Technology

An Autonomous Institution Registered Under Govt. of India, N.C.T., New Delhi Course Registered Under C.R. Act Ministry Of HRD (Dept. Of Secondery & Higher Education )

Gen. Vahivat Dept., Govt. of Gujarat, Certificate Accordingly Letter No. CCR-10-2007-120320, G.P. Date13/08/2008.

Gujarat Reg. No. E/19027/Ahd./Guj.

MINISTRY OF LABOUR & EMPLOYMENT DIRECTORATE OF EMPLOYMENT, GOVT. OF INDIA NO. DGEO-U11011/22016-EE-1



## Certificate



This Is To Certify That

#### NYANO M NGULLIE D/O MHATHUNG NGULLIE

Enrollment No. :- AICSM/4183009/111-NAG

Attended the

**DIPLOMA IN COMPUTER APP