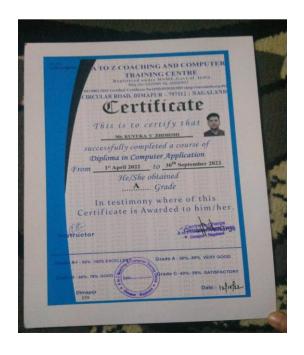

#### ST. JOSEPH'S COLLEGE

#### **JAKHAMA**

P.B. No. 39, Kohima, Nagaland – 797 001 (Autonomous status granted by UGC notification No.F.22-1/2017 (AC) Dtd.11<sup>th</sup> Oct.2018) 0370-2231009 (O), 2233022 (Principal), 9436437544 (M)

www.stjosephjakhama.ac.in Email: stjosephc@gmail.com













































#### ST. JOSEPH'S COLLEGE

#### **JAKHAMA**

P.B. No. 39, Kohima, Nagaland – 797 001 (Autonomous status granted by UGC notification No.F.22-1/2017 (AC) Dtd.11<sup>th</sup> Oct.2018) 0370-2231009 (O), 2233022 (Principal), 9436437544 (M)

www.stjosephjakhama.ac.in Email: stjosephc@gmail.com























ISO 29990:2010 CERTIFIED ORGANIZATION



## ALL INDIA COMPUTER SAKSHARTA MISSION®



(A National Education Programme of Information Technology & Development)
Rostriya Jankalyan Information Technology

An Autonomous Institution Registered Under Govt. of India, N.C.T., New Delhi Course Registered Under C.R. Act Ministry Of HRD (Dept. Of Secondery & Higher Education )

Gen. Vahivat Dept., Govt. of Gujarat, Certificate Accordingly Letter No. CCR-10-2007-120320, G.P. Date13