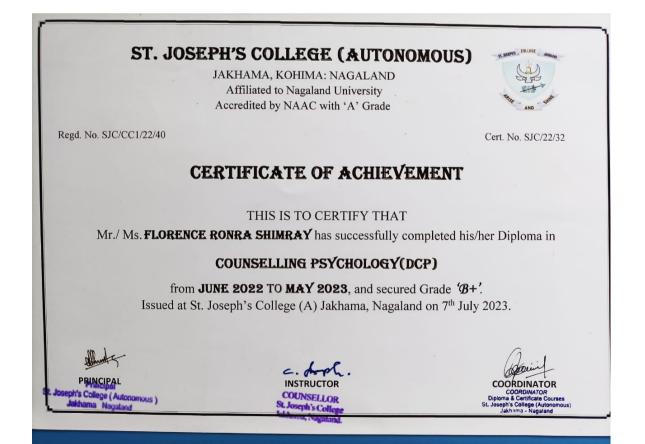

### ST. JOSEPH'S COLLEGE

### **JAKHAMA**

P.B. No. 39, Kohima, Nagaland – 797 001 (Autonomous status granted by UGC notification No.F.22-1/2017 (AC) Dtd.11<sup>th</sup> Oct.2018) 0370-2231009 (O), 2233022 (Principal), 9436437544 (M)

www.stjosephjakhama.ac.in Email: stjosephc@gmail.com