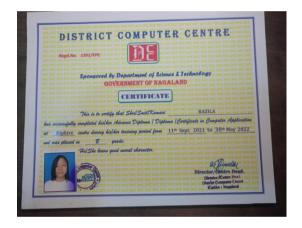

## COMPUTER EDUCATION

This Credentials is awarded to

For successfully completing Diploma in Computer Application (6 Months)

course from our Centre

Zunheboto

having secured Grade "A"

Dated: 30th May 2022

Director

Epitome Computer Centre DIRECTOR

Epitome Computer Centre

Centre Head **Epitome Computer Centre** 

Khuwaboto Colony

Zunhebota

(Royd Under Directorate of Technical Education, Gost of Magaland, Kohima (NO.DTE/TECH-A/S/06/600)

Recognized by Govt. of Nagaland
"REACH THE UNREACHED"

Govt. Regd. No.DTE/ESTT-5/TRN/INST/2006-07/0862

Registration No.: 19DTEZC 2090

Date: 21 - 02 - 2020