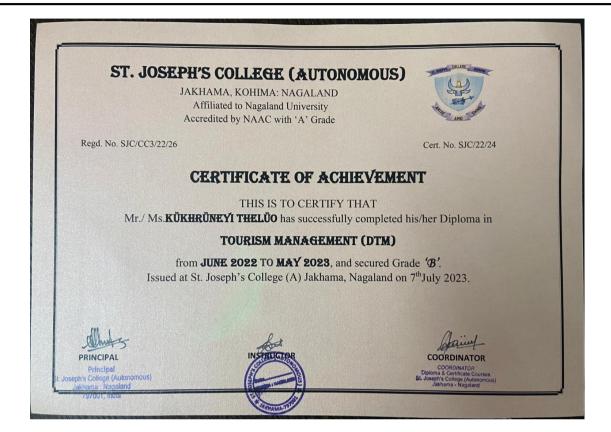

### ST. JOSEPH'S COLLEGE

### **JAKHAMA**

P.B. No. 39, Kohima, Nagaland – 797 001 (Autonomous status granted by UGC notification No.F.22-1/2017 (AC) Dtd.11<sup>th</sup> Oct.2018) 0370-2231009 (O), 2233022 (Principal), 9436437544 (M)

www.stjosephjakhama.ac.in Email: stjosephc@gmail.com