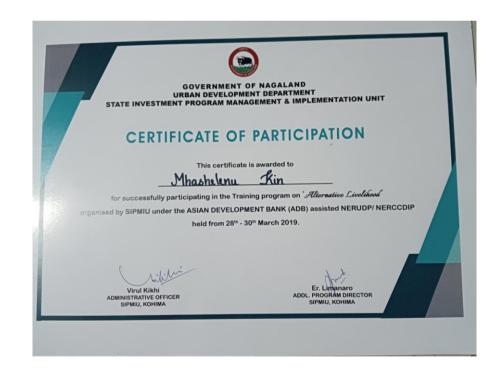

#### ST. JOSEPH'S COLLEGE

#### **JAKHAMA**

P.B. No. 39, Kohima, Nagaland – 797 001 (Autonomous status granted by UGC notification No.F.22-1/2017 (AC) Dtd.11<sup>th</sup> Oct.2018) 0370-2231009 (O), 2233022 (Principal), 9436437544 (M)

www.stjosephjakhama.ac.in Email: stjosephc@gmail.com













































#### ST. JOSEPH'S COLLEGE

#### **JAKHAMA**

P.B. No. 39, Kohima, Nagaland – 797 001 (Autonomous status granted by UGC notification No.F.22-1/2017 (AC) Dtd.11<sup>th</sup> Oct.2018) 0370-2231009 (O), 2233022 (Principal), 9436437544 (M)

www.stjosephjakhama.ac.in Email: stjosephc@gmail.com























ISO 29990:2010 CERTIFIED ORGANIZATION



## ALL INDIA COMPUTER SAKSHARTA MISSION®



(A National Education Programme of Information Technology & Development)
Rostriya Jankalyan Information Technology

An Autonomous Institution Registered Under Govt. of India, N.C.T., New Delhi Course Registered Under C.R. Act Ministry Of HRD (Dept. Of Secondery & Higher Education )

Gen. Vahivat Dept., Govt. of Gujarat, Certificate Accordingly Letter No. CCR-10-2007-120320, G.P. Date13/08/2008.

Gujarat Reg. No. E/19027/Ahd./Guj.

MINISTRY OF LABOUR & EMPLOYMENT DIRECTORATE OF EMPLOYMENT, GOVT. OF INDIA NO. DGEO-U11011/22016-EE-1



## Certificate



This Is To Certify That

#### NYANO M NGULLIE D/O MHATHUNG NGULLIE

Enrollment No. :- AICSM/4183009/111-NAG

Attended the

**DIPLOMA IN COMPUTER APPLICA