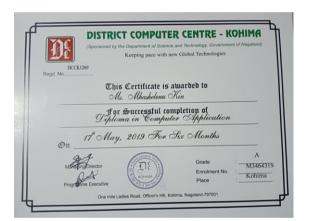

## DISTRICT COMPUTER CENTRE - KOHIMA

(Sponsored by the Department of Science and Technology, Government of Nagaland)

Keeping pace with new Global Technologies

| DCCK17<br>egd No | ····                                                         |  |
|------------------|--------------------------------------------------------------|--|
|                  | This Certificate is awarded to  Mr. Sangleleipou Chang       |  |
|                  | For Successful completion of Diploma in Computer Application |  |
| <b>On</b> 29     | May 2020 For Six Months                                      |  |

Managing/Director
Programme Executive

Grade

Enrolment No.

**Place** 

ъ A

M39410320

**KOHIMA** 

One mile Ladles Road, Officer's Hill, Kohima, Nagaland-797001