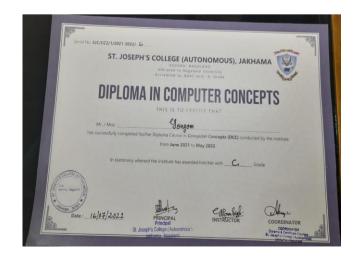

#### ST. JOSEPH'S COLLEGE

#### **JAKHAMA**

P.B. No. 39, Kohima, Nagaland – 797 001 (Autonomous status granted by UGC notification No.F.22-1/2017 (AC) Dtd.11<sup>th</sup> Oct.2018) 0370-2231009 (O), 2233022 (Principal), 9436437544 (M)

www.stjosephjakhama.ac.in Email: stjosephc@gmail.com













































#### ST. JOSEPH'S COLLEGE

#### **JAKHAMA**

P.B. No. 39, Kohima, Nagaland – 797 001 (Autonomous status granted by UGC notification No.F.22-1/2017 (AC) Dtd.11<sup>th</sup> Oct.2018) 0370-2231009 (O), 2233022 (Principal), 9436437544 (M)

www.stjosephjakhama.ac.in Email: stjosephc@gmail.com























ISO 29990:2010 CERTIFIED ORGANIZATION



## ALL INDIA COMPUTER SAKSHARTA MISSION®



(A National Education Programme of Information Technology & Development)
Rostriya Jankalyan Information Technology

An Autonomous Institution Registered Under Govt. of India, N.C.T., New Delhi Course Registered Under C.R. Act Ministry Of HRD (Dept. Of Secondery & Higher Education )

Gen. Vahivat Dept., Govt. of Gujarat, Certificate Accordingly Letter No. CCR-10-2007-120320, G.P. Date13/08/2008.

Gujarat Reg. No. E/19027/Ahd./Guj.

MINISTRY OF LABOUR & EMPLOYMENT DIRECTORATE OF EMPLOYMENT, GOVT. OF INDIA NO. DGEO-U11011/22016-EE-1



## Certificate



This Is To Certify That

#### NYANO M NGULLIE D/O MHATHUNG NGULLIE

Enrollment No. :- AICSM/4183009/111-NAG

Attended the

**DIPLOMA IN COMPUTER A