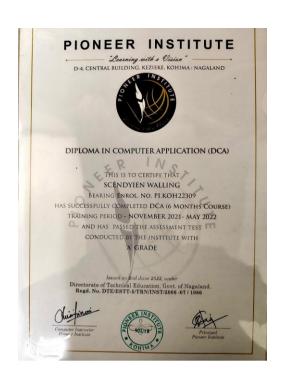

#### ST. JOSEPH'S COLLEGE

#### **JAKHAMA**

P.B. No. 39, Kohima, Nagaland – 797 001 (Autonomous status granted by UGC notification No.F.22-1/2017 (AC) Dtd.11<sup>th</sup> Oct.2018) 0370-2231009 (O), 2233022 (Principal), 9436437544 (M)

www.stjosephjakhama.ac.in Email: stjosephc@gmail.com













































#### ST. JOSEPH'S COLLEGE

#### **JAKHAMA**

P.B. No. 39, Kohima, Nagaland – 797 001 (Autonomous status granted by UGC notification No.F.22-1/2017 (AC) Dtd.11<sup>th</sup> Oct.2018) 0370-2231009 (O), 2233022 (Principal), 9436437544 (M)

www.stjosephjakhama.ac.in Email: stjosephc@gmail.com























ISO 29990:2010 CERTIFIED ORGANIZATION



## ALL INDIA COMPUTER SAKSHARTA MISSION®



(A National Education Programme of Information Technology & Development)
Rostriya Jankalyan Information Technology

An Autonomous Institution Registered Under Govt. of India, N.C.T., New Delhi Course Registered Under C.R. Act Ministry Of HRD (Dept. Of Secondery & Higher Education )

Gen. Vahivat Dept., Govt. of Gujarat, Certificate Accordingly Letter No. CCR-10-2007-120320, G