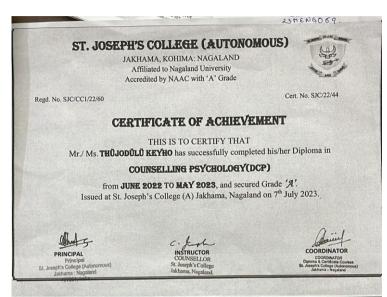

### ST. JOSEPH'S COLLEGE

### **JAKHAMA**

P.B. No. 39, Kohima, Nagaland – 797 001 (Autonomous status granted by UGC notification No.F.22-1/2017 (AC) Dtd.11<sup>th</sup> Oct.2018) 0370-2231009 (O), 2233022 (Principal), 9436437544 (M)

www.stjosephjakhama.ac.in Email: stjosephc@gmail.com