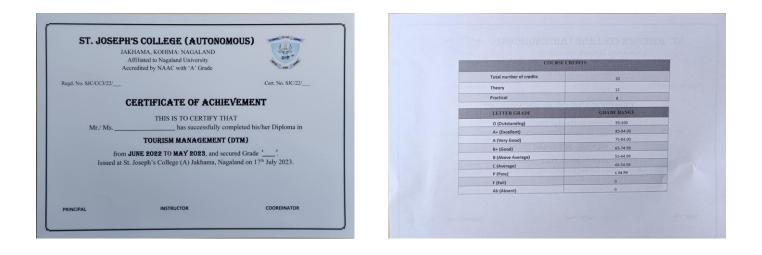

NAAC Grade A (CGPA: 3.12)

| COURSE OBJECTIVES:<br>1. To enable the students to acquire knowledge of<br>counseiling psychology.<br>2. To enable the students to address their own<br>personal problems with ease and skill<br>3. To enable the students to acquire the skills to assist<br>others problems<br>4. To enable the students to acquire the skills for<br>peaceful living | COURSE INPUT:<br>Semester 1<br>1. The concept of Counselling Psychology<br>2. Concept of growth and development and related<br>problems<br>3. Concept of personality<br>4. Concept of Counselling<br>5. Practice of Counselling<br>2. Dissertation<br>LETTER GRADES AND GRADE POINTS: |                                                                                   |  |  |  |
|---------------------------------------------------------------------------------------------------------------------------------------------------------------------------------------------------------------------------------------------------------------------------------------------------------------------------------------------------------|---------------------------------------------------------------------------------------------------------------------------------------------------------------------------------------------------------------------------------------------------------------------------------------|-----------------------------------------------------------------------------------|--|--|--|
|                                                                                                                                                                                                                                                                                                                                                         |                                                                                                                                                                                                                                                                                       |                                                                                   |  |  |  |
| COURSE OUTPUT:                                                                                                                                                                                                                                                                                                                                          |                                                                                                                                                                                                                                                                                       |                                                                                   |  |  |  |
| 1. Successful candidate will be able to do the responsibilities                                                                                                                                                                                                                                                                                         | Letter grade                                                                                                                                                                                                                                                                          | Grade Range                                                                       |  |  |  |
| 1. Successful candidate will be able to do the responsibilities<br>of a Case Worker.                                                                                                                                                                                                                                                                    | 5 Letter grade<br>O (outstanding)                                                                                                                                                                                                                                                     | Grade Range<br>95-100                                                             |  |  |  |
| Successful candidate will be able to do the responsibilities<br>of a Case Worker.     Can practice psychological counselling.                                                                                                                                                                                                                           | 5 Letter grade<br>O (outstanding)<br>A+ (excellent)                                                                                                                                                                                                                                   | Grade Range<br>95-100<br>85-94.99                                                 |  |  |  |
| Successful candidate will be able to do the responsibilities<br>of a Case Worker.     Can practice psychological counselling.     Can work as an intake worker in any mental health centre.                                                                                                                                                             | A+ (excellent)<br>A+ (very good)                                                                                                                                                                                                                                                      | Grade Range<br>95-100<br>85-94.99<br>75-84.99                                     |  |  |  |
| Successful candidate will be able to do the responsibilities<br>of a Case Worker.     Can practice psychological counselling.                                                                                                                                                                                                                           | Coutstanding)<br>A+ (excellent)<br>A (very good)<br>B+(good)                                                                                                                                                                                                                          | Grade Range<br>95-100<br>85-94.99<br>75-84.99<br>65-74.99                         |  |  |  |
| Successful candidate will be able to do the responsibilities<br>of a Case Workor.     Can practice psychological counselling.     Can work as an intake workerin any mental health centre.     Can work as a students counsellor in schools and colleges.                                                                                               | Coutstanding)<br>A+ (excellent)<br>A(very good)<br>B+(good)<br>B (above average)                                                                                                                                                                                                      | Grade Range<br>95-100<br>85-94.99<br>75-84.99<br>65-74.99<br>55-64.99             |  |  |  |
| Successful candidate will be able to do the responsibilities<br>of a Case Worker.     Can precise psychological counselling     Can work as an intake worker in any mental health centre.     Can work as a students counsellor in schools and colleges.     COURSE CREDIT CALCULATION AND DURATION                                                     | Letter grade<br>O (outstanding)<br>A+ (excellent)<br>B (very good)<br>B (doove average)<br>C (average)                                                                                                                                                                                | Grade Range<br>95-100<br>85-94.99<br>75-84.99<br>65-74.99<br>55-64.99<br>45-64.99 |  |  |  |
| Successful candidate will be able to do the responsibilities<br>of a Case Workor.     Can practice psychological counselling.     Can work as an intake workerin any mental health centre.     Can work as a students counsellor in schools and colleges.                                                                                               | Coutstanding)<br>A+ (excellent)<br>A(very good)<br>B+(good)<br>B (above average)                                                                                                                                                                                                      | Grade Range<br>95-100<br>85-94.99<br>75-84.99<br>65-74.99<br>55-64.99             |  |  |  |
| Successful candidate will be able to do the responsibilities<br>of a Case Worker.     Can precise psychological counselling     Can work as an intake worker in any mental health centre.     Can work as a students counsellor in schools and colleges.     COURSE CREDIT CALCULATION AND DURATION                                                     | Letter grade<br>O (outstanding)<br>A+ (excellent)<br>B (very good)<br>B (doove average)<br>C (average)                                                                                                                                                                                | Grade Range<br>95-100<br>85-94.99<br>75-84.99<br>65-74.99<br>55-64.99<br>45-64.99 |  |  |  |